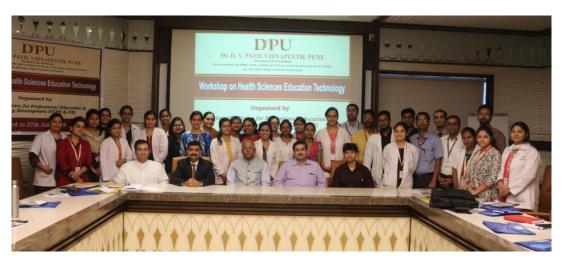

. Effective use of A-V aids in teaching-learning
- 6. Principles of student assessment and its importance in learning
- 7. Know and understand assessment methods in theory, practical and clinical assessment
- 8. Formulate MCQ's
- 9. Learn how to conduct an OSCE
- 10. Appreciate the importance of communication skills
- 11. Apply basic educational principles in teaching

#### 1. Workshop in Health Science Education Technology

Dates: 23rd – 27th July 2018 No. of Participants : 33

The 5 day Workshop on Health sciences Education Technology was conducted for faculty from constituent colleges of DPU. Expert National faculty were invited as resource persons. The workshop had multiple sessions on learning principles, curriculum, innovative teaching-learning methods and newer assessment methods.



#### 2. Workshop on Research Methodology

Dates: 4th August 2018 No. of Participants: 53

The workshop was conducted by renowned national faculty. Interactive sessions on various aspects of research methodology were conducted.



#### 3. Faculty Interactions on Curriculum Outcomes and Objectives

Dates: 29th September 2018

No. of Participants: 43

A one day faculty interaction was organized for teachers from different institutes to review the existing learning outcomes and objectives for existing courses being conducted. Senior faculty members who are involved directly with the formation of curriculum, as members of BOS attend this programme.



#### 4. TOT Workshop on Curriculum Mapping

Dates: 22nd October 2018 No. of Participants: 36

A one day Training of trainers Programme on Curri