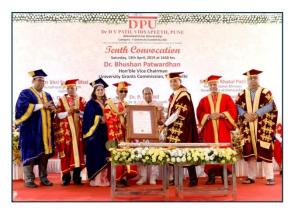

## 10th Convocation 2019

The Tenth Convocation of Dr. D. Y. Patil Vidyapeeth, Pune, (Deemed to be University) was held **on Saturday, 13<sup>th</sup> April, 2019** at our Vidyapeeth Campus, Sant Tukaram Nagar, Pimpri, Pune 411 018.

Hon'ble Dr. Bhushan Patwardhan, Vice Chairman of UGC, New Delhi graced the occasion as a Chief Guest for the said Convocation and delivered the Convocation Address.

The **Degree of Doctor of Letters** (*Honoris Causa*) was conferred on **Sant Shri Suman Bhai**, Kuladhipaati, Mountirth, Ujjain and **Shri B. J. Khatal Patil**, Former Cabinet Minister, Government of Maharashtra.

Total 637 students received their UG degrees & 739 students received their PG degrees in the Convocation, also 25 Ph.D. Fellows awarded. Gold Medals were bestowed upon 24 candidates.

Felicited to **Dr. Bhushan Patwardhan,**Vice Chairman of UGC by Dr. P. D. Patil , Chancellor, DPU