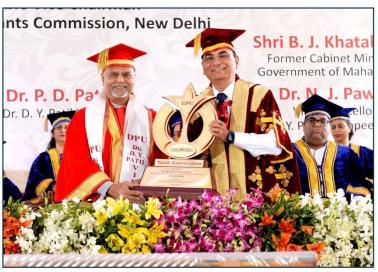

## 10th Convocation 2019

The Tenth Convocation of Dr. D. Y. Patil Vidyapeeth, Pune, (Deemed to be University) was held **on Saturday, 13<sup>th</sup> April, 2019** at our Vidyapeeth Campus, Sant Tukaram Nagar, Pimpri, Pune 411 018.

Hon'ble Dr. Bhushan Patwardhan, Vice Chairman of UGC, New Delhi graced the occasion as a Chief Guest for the said Convocation and delivered the Convocation Address.

The **Degree of Doctor of Letters** (*Honoris Causa*) was conferred on **Sant Shri Suman Bhai**, Kuladhipaati, Mountirth, Ujjain and **Shri B. J. Khatal Patil**, Former Cabinet Minister, Government of Maharashtra.

Total 637 students received their UG degrees & 739 students received their PG degrees in the Convocation, also 25 Ph.D. Fellows awarded. Gold Medals were bestowed upon 24 candidates.

Felicited to **Dr. Bhushan Patwardhan,**Vice Chairman of UGC by Dr. P. D. Patil , Chancellor, DPU

Honoris Causa Degree awarded to Shri B. J. Khatal Patil, Former Cabinet Minister, Government of Maharashtra

Honoris Causa Degree awarded to **Sant Shri Suman Bhai,** Kuladhipaati, Mountirth, Ujjain