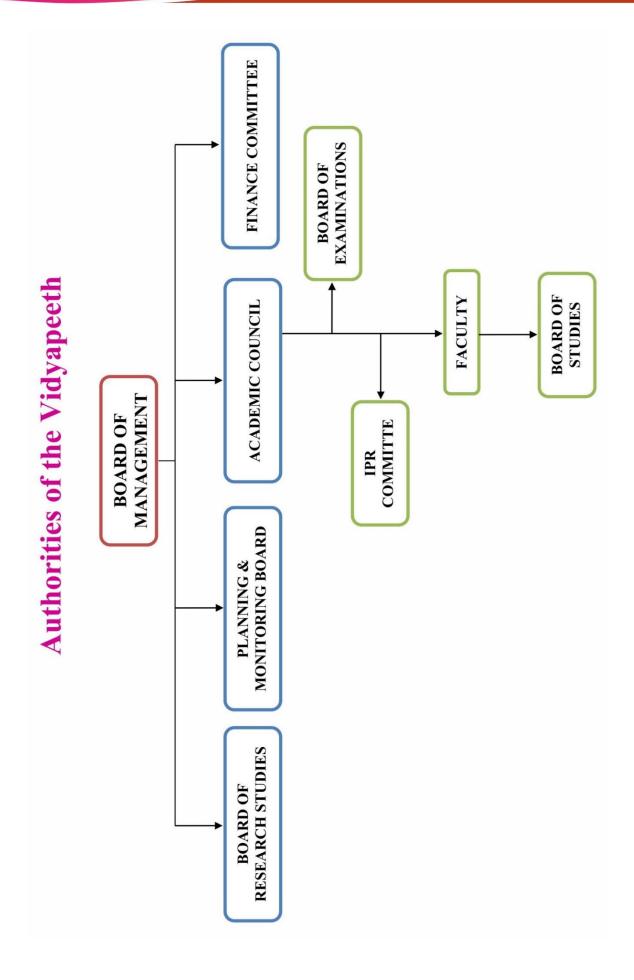

M.Tech. (Int.) Biotechnology is doing one year dissertation project (2018-2019) at University of Skövde, Sweden. Also four faculty members of University of Skovde, Sweden visited DPU on 19th November, 2018 for the purpose of Extension of the existing collaborations and interaction with the faculty.

The Department of Global Health Education, Johns Hopkins University, USA has been sending their students in batches to our medical and nursing institutes, to provide them global health training at DPU, by fostering a collaborative learning environment under their Global Heath leadership programme. Department of Medicine holds video conferences regularly once a month 'Global Grand round in infections' with Johns Hopkins University.

Organization Structure of Dr. D. Y. Patil Vidyapeeth, Pune





#### **BOARD OF MANAGEMENT**

| Sr.<br>No. | Name                     | Designation                                                                                                                      | Photograph |
|------------|--------------------------|----------------------------------------------------------------------------------------------------------------------------------|------------|
| 1          | Prof. Dr. N. J. Pawar    | Vice Chancellor – Chairman                                                                                                       |            |
| 2          | Dr. H. G. Deshpande      | Dean, Faculty of Medicine Dr. D. Y. Patil Medical<br>College, Hospital and Research Centre, Pimpri,<br>Pune                      |            |
| 3          | Dr. D.<br