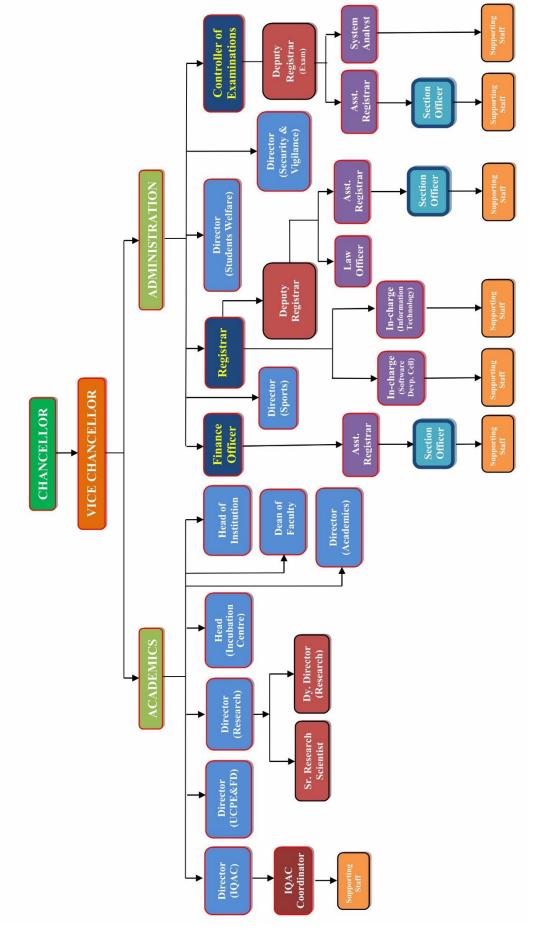

om M.Tech. (Int.) Biotechnology is doing one year dissertation project (2018-2019) at University of Skövde, Sweden. Also four faculty members of University of Skovde, Sweden visited DPU on 19th November, 2018 for the purpose of Extension of the existing collaborations and interaction with the faculty.

The Department of Global Health Education, Johns Hopkins University, USA has been sending their students in batches to our medical and nursing institutes, to provide them global health training at DPU, by fostering a collaborative learning environment under their Global Heath leadership programme. Department of Medicine holds video conferences regularly once a month 'Global Grand round in infections' with Johns Hopkins University.

Organization Structure of Dr. D. Y. Patil Vidyapeeth, Pune





#### **BOARD OF MANAGEMENT**

| Sr.<br>No. | Name                     | Designation                                                                                                                      | Photograph |
|------------|--------------------------|----------------------------------------------------------------------------------------------------------------------------------|------------|
| 1          | Prof. Dr. N. J. Pawar    | Vice Chancellor – Chairman                                                                                                       |            |
| 2          | Dr. H. G. Deshpande      | Dean, Faculty of Medicine Dr. D. Y. Patil Medical<br>College, Hospital and Research Centre, Pimpri,<br>Pune                      |            |
| 3          | Dr. D.<