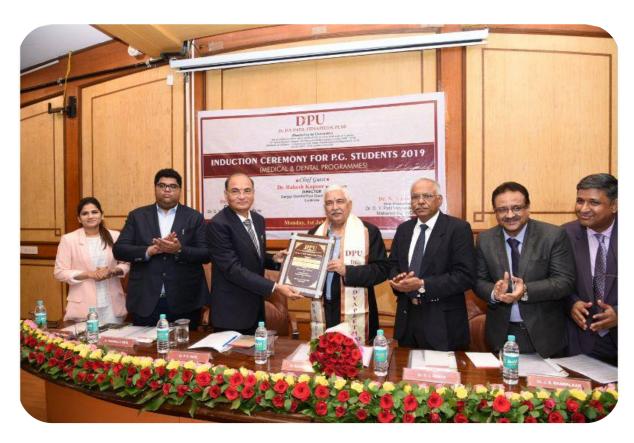

# **Induction Ceremony for PG Students** (Medical and Dental Programmes)

Chief Guest, Dr. Rakesh Kapoor, Director SGPGIMS & Professor, Department of Urology and Renal Transplantation, Sanjay Gandhi PostGraduate Institute of Medical Sciences, Lucknow addressing the new entrants of MD / MS / MDS during the Induction Ceremony on 1st July, 2019