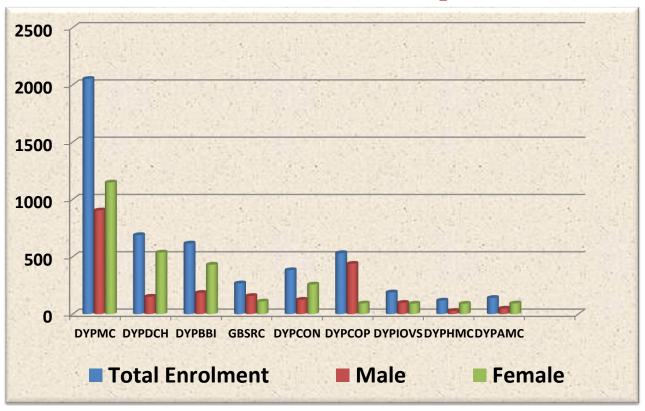

Thus, Dr. D. Y. Patil Vidyapeeth, Pune (DPU) had a humble beginning with one institution under its fold. Over the last 16 years it has grown by leaps and bounds with the addition of 9 more professional institutions. Today the nine institutions of Dr. D. Y. Patil Vidyapeeth, Pune have created a brand name "DPU" in the field of medicine, dentistry, nursing, physiotherapy, optometry, biotechnology, management including the Institute of Distance Learning, Ayurved and Homeopathy. These nine institutions are providing quality education to about 4500 students. Dr. D. Y. Patil Vidyapeeth, Pune has state-of-the-art infrastructure & dedicated faculty over & above the respective council norms. All the programmes offered in these Constituent Units of the Vidyapeeth are duly recognized by the respective Councils such as MCI / DCI / INC / CCIM / CCH / AICTE / UGC, etc.