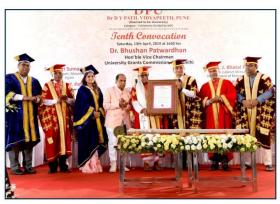

Hon'ble Dr. Bhushan Patwardhan, Vice Chairman of UGC, New Delhi graced the occasion as a Chief Guest for the said Convocation and delivered the Convocation Address.

The **Degree of Doctor of Letters** (*Honoris Causa*) was conferred on **Sant Shri Suman Bhai**, Kuladhipaati, Mountirth, Ujjain and **Shri B. J. Khatal Patil**, Former Cabinet Minister, Government of Maharashtra.

Total 637 students received their UG degrees & 739 students received their PG degrees in the Convocation, also 25 Ph.D. Fellows awarded. Gold Medals were bestowed upon 24 candidates.

Felicited to **Dr. Bhushan Patwardhan,**Vice Chairman of UGC by Dr. P. D. Patil , Chancellor, DPU