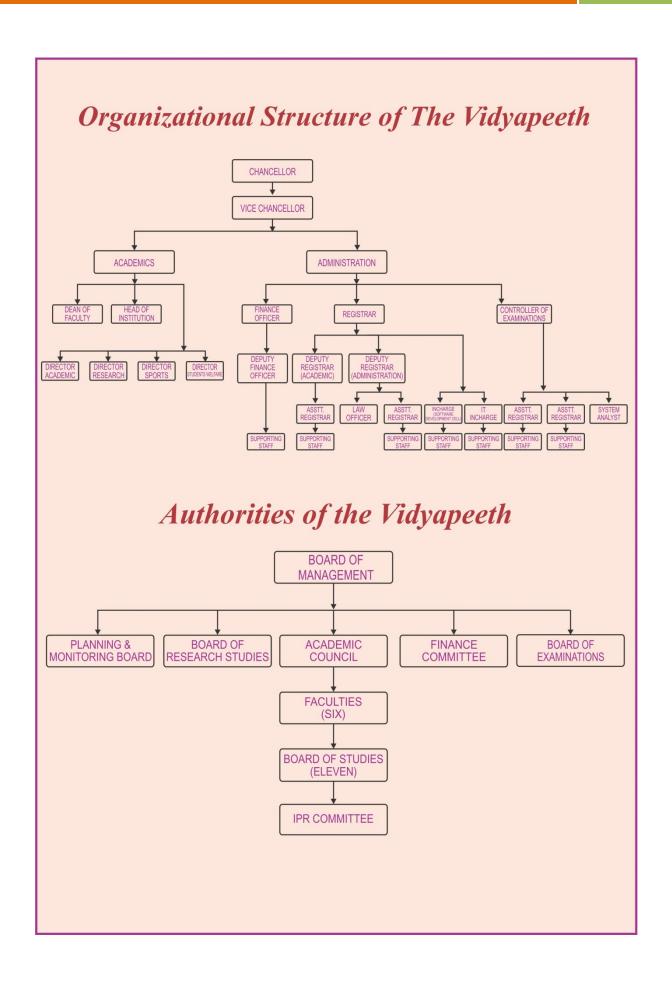

#### **BOARD OF MANAGEMENT**

| Sr.<br>No. | Name                   | Designation                                                                                                                                         | Photograph |
|------------|------------------------|-----------------------------------------------------------------------------------------------------------------------------------------------------|------------|
| 1          | Dr. P. N. Razdan       | Vice Chancellor – Chairman                                                                                                                          |            |
| 2          | Dr. A. L. Kakrani      | Dean, Faculty of Medicine and Professor & Head, Department of Medicine, Dr. D. Y. Patil Medical College, Hospital and Research Centre, Pimpri, Pune |            |
| 3          | Dr. Deepak<br>Kulkarni | Dean, Dr. D. Y. Patil Dental College & Hospital, Pimpri, Pune Dean, Faculty of Dentistry                                                            |            |
| 4          | Prof. B. M. Hegde      | Former Vice Chancellor, Manipal University,<br>Manipal                                                                                              |            |
| 5          | Prof. A. M. Pathan     | Former Vice Chancellor, Central University of Karnataka Gulbarga and Maulana Azad National Urdu University.                                         |            |
| 6          | Dr. M. G. Takwale      | Former Vice Chancellor of Shivaji University of Kolhapur & Pravara Institute of Medical Sciences                                                    |            |
| 7          | Prof. N. K. Chadha     | Professor & Head, Department of Psychology,<br>Arts Faculty Extension Building, University of<br>Delhi, Delhi. (Nominee of MHRD)                    |            |
| 8          | Dr. Neelu Nawani       | Professor, Dr. D. Y. Patil Biotechnology & Bioinformatics Institute, Pune                                                                           |            |

| Sr.<br>No. | Name                     | Designation                                                                                                                     | Photograph |
|------------|--------------------------|---------------------------------------------------------------------------------------------------------------------------------|------------|
| 9          | Dr. J. S. Bhawalkar      | Professor, Dr. D. Y. Patil Medical College,<br>Hospital and Research Centre, Pimpri, Pune                                       |            |
| 10         | Dr. Yashraj Patil        | Assistant Professor, Department of Radiology,<br>Dr. D. Y. Patil Medical College, Hospital and<br>Research Centre, Pimpri, Pune |            |
| 11         | Dr. Somnath P.<br>Patil  | Secretary, Dr. D. Y. Patil Vidyapeeth Society,Pune                                                                              |            |
| 12         | Dr. Smita Jadhav         | Trustee, Dr. D. Y. Patil Vidyapeeth Society, Pune                                                                               |            |
| 13         | Dr. Vedprakash<br>Mishra | Chairman, Academic Committee Medical<br>Council of India & Chief Advisor, Datta<br>Meghe Institute of Medical sciences, Nagpur. |            |
| 14         | Dr. C. Bhasker Rao       | Chief Mentor & Clinical Director, Vasan Dental Care Bangalore.                                                                  |            |
| 15         | Dr. A. N. Suryakar       | Registrar, (Secretary) Dr. D. Y. Patil Vidyapeeth, Pune                                                                         |            |

#### **ACADEMIC COUNCIL**

| Sr. No. | Name                          | Designation                                                                                                                                     |
|---------|-------------------------------|-------------------------------------------------------------------------------------------------------------------------------------------------|
| 1.      | Dr. P. N. Razdan              | Chairman, Vice Chancellor, Dr. D. Y. Patil Vidyapeeth, Pune                                                                                     |
| 2.      | Dr. Dalvi Shashank            | Vice Chancellor, MGM University, Kamothe, Navi Mumbai                                                                                           |
| 3.      | Dr. Y. M. Jayaraj             | Vice Chancellor, Pravara Institute of Medical Sciences<br>Deemed University, Ahmednagar                                                         |
| 4.      | Prof. Dr. Deelip<br>Mhaisekar | Vice Chancellor, Maharashtra University of Health Sciences, (MUHS),Dindori Road, Mhasrul                                                        |
| 5.      | Dr. Arvind Sangamnerkar       | Director, Colony Nursing Home, Laxmi Park, Navi Peth, Pune                                                                                      |
| 6.      | Dr. Alok Bhattacharya         | Professor, School of Life Sciences and School of Computational<br>and Integrative Sciences, Jawaharlal Nehru University, New<br>Delhi           |
| 7.      | Prof. K. Sudha Rao            | Eminent Educationist, Chief Executive Officer, S.D.M.,<br>Educational Society (R), Bangalore                                                    |
| 8.      | Dr. A. L. Kakrani             | Dean, Faculty of Medicine and Head, Department of General Medicine, Dr. D. Y. Patil Medical College, Hospital and Research Centre, Pimpri, Pune |
| 9.      | Dr. Deepak Kulkarni           | Dean, Dr. D. Y. Patil Dental College & Hospital, Pimpri, Pune                                                                                   |
| 10.     | Dr. J. K. Pal                 | Director, Dr. D. Y. Patil Biotechnology and Bioinformatics<br>Institute, Tathawade, Pune                                                        |
| 11.     | Dr. L. K. Tripathy            | Director, Global Business School and Research Centre,<br>Tathawade, Pune                                                                        |
| 12.     | Mrs. Rupali Salvi             | Principal-in-charge, Dr. D. Y. Patil College of Nursing, Pimpri, Pune                                                                           |
| 13.     | Dr. Tushar Palekar            | Principal, Dr. D. Y. Patil College of Physiotherapy, Pimpri, Pune                                                                               |
| 14.     | Dr. Sharma D. B.              | Principal, Dr. D. Y. Patil Homoeopathic Medical College,<br>Pimpri, Pune                                                                        |
| 15.     | Dr. Medha S. Kulkarni         | Principal, Dr. D. Y. Patil College of Ayurved & Research Centre, Pimpri, Pune                                                                   |
| 16.     | Dr. P. R. Manvikar            | Head, Department of Anatomy, Dr. D. Y. Patil Medical College,<br>Hospital and Research Centre, Pimpri, Pune                                     |
| 17.     | Dr. (Mrs.) N. G. Borade       | Head, Department of Physiology, Dr. D. Y. Patil Medical<br>College, Hospital and Research Centre, Pimpri, Pune                                  |
| 18.     | Dr. (Mrs.) M. A. Tilak        | Head, Department of Biochemistry, Dr. D. Y. Patil Medical College, Hospital and Research Centre, Pimpri, Pune                                   |
| 19.     | Dr. (Col.) Harsh Kumar        | Head, Department of Pathology, Dr. D. Y. Patil Medical College,<br>Hospital and Research Centre, Pimpri, Pune                                   |
| 20.     | Dr. R. N. Misra               | Head, Department of Microbiology, Dr. D. Y. Patil Medical College, Hospital and Research Centre, Pimpri, Pune                                   |
| 21.     | Dr. A. V. Tilak               | Head, Department of Pharmacology, Dr. D. Y. Patil Medical College, Hospital and Research Centre, Pimpri, Pune                                   |
| 22.     | Dr. A. L. Ghangale            | Head, Department of FMT, Dr. D. Y. Patil Medical College, Hospital and Research Centre, Pimpri, Pune                                            |
| 23.     | Dr. Amitav Banerjee           | Head, Department of Community Medicine, Dr. D. Y. Patil<br>Medical College, Hospital and Research Centre, Pimpri, Pune                          |

| Sr. No. | Name                      | Designation                                                                                                           |
|---------|---------------------------|-----------------------------------------------------------------------------------------------------------------------|
| 24.     | Dr. C. D. A contrhedtron  | Head, Department of Paediatrics, Dr. D. Y. Patil Medical College,                                                     |
| 24.     | Dr. S. R. Agarkhedkar     | Hospital and Research Centre, Pimpri, Pune                                                                            |
| 25.     | Dr. Daniel Saldanha       | Head, Department of Psychiatry, Dr. D. Y. Patil Medical                                                               |
| 23.     | Di. Daniel Saldanna       | College, Hospital and Research Centre, Pimpri, Pune                                                                   |
|         | Dr. Neeta R. Gokhale      | Head, Department of Dermatology, Venerology & Leprosy                                                                 |
| 26.     | Di. Necta K. Gokhare      | Dr. D. Y. Patil Medical College, Hospital and Research Centre,                                                        |
|         |                           | Pimpri, Pune                                                                                                          |
| 27.     | Dr. M. S. Barthwal        | Head, Dept. of Respiratory Medicine, Dr. D. Y. Patil Medical                                                          |
|         | 211111 21 2010111 01      | College, Hospital and Research Centre, Pimpri, Pune                                                                   |
| 28.     | Dr. Shahaji G. Chavan     | Head, Department of Surgery, Dr. D. Y. Patil Medical College,                                                         |
|         |                           | Hospital and Research Centre, Pimpri, Pune                                                                            |
| 29.     | Dr. Sanjay S. Deo         | Head, Department of Orthopedics, Dr. D. Y. Patil Medical                                                              |
|         |                           | College, Hospital and Research Centre, Pimpri, Pune                                                                   |
| 30.     | Dr. S. G. Gandage         | Head, Department of Radio-diagnosis, Dr. D. Y. Patil Medical                                                          |
|         | 8                         | College, Hospital and Research Centre, Pimpri, Pune                                                                   |
| 31.     | Dr. James Thomas          | Head, Dept. of Otorhinolaryngology (ENT), Dr. D. Y. Patil                                                             |
|         |                           | Medical College, Hospital and Research Centre, Pimpri, Pune                                                           |
| 32.     | Dr. (Mrs.) Renu M.        | Head, Department of Ophthalmology, Dr. D. Y. Patil Medical                                                            |
|         | Magdum                    | College, Hospital and Research Centre, Pimpri, Pune                                                                   |
| 33.     | Dr. Col. V.R.R. Chari     | Head, Dept. of Anaesthesiology, Dr. D. Y. Patil Medical                                                               |
|         |                           | College, Hospital and Research Centre, Pimpri, Pune                                                                   |
| 34.     | Dr. Hemant G.             | Head, Dept. of Obst. & Gynae. ,Dr. D. Y. Patil Medical College,                                                       |
|         | Deshpande                 | Hospital and Research Centre, Pimpri, Pune                                                                            |
| 35.     | Dr. Rajeshwari Vohra      | Head, Department of Emergency Medicine, Dr. D. Y. Patil                                                               |
|         |                           | Medical College, Hospital and Research Centre, Pimpri, Pune                                                           |
| 36.     | Dr. Deepak Ranade         | Head, Department of Neuro Surgery, Dr. D. Y. Patil Medical                                                            |
|         | 1                         | College, Hospital and Research Centre, Pimpri, Pune                                                                   |
| 37.     | Dr. V. P. Sable           | Head, Department of Urology, Dr. D. Y. Patil Medical College,                                                         |
|         |                           | Hospital and Research Centre, Pimpri, Pune                                                                            |
| 38.     | Dr. Tushar A. Dighe       | Head, Department of Nephrology, Dr. D. Y. Patil Medical                                                               |
|         |                           | College, Hospital and Research Centre, Pimpri, Pune                                                                   |
| 39.     | Dr. Shalesh Rohatgi       | Head, Department of Neurology, Dr. D. Y. Patil Medical                                                                |
|         |                           | College, Hospital and Research Centre, Pimpri, Pune                                                                   |
| 40.     | Dr. Pranav Jadhav         | Head, Department of Paediatric Surgery, Dr. D. Y. Patil Medical                                                       |
|         | Dr. Bharat Bhushan        | College, Hospital and Research Centre, Pimpri, Pune                                                                   |
| 41.     |                           | Head, Department of Plastic Surgery, Dr. D. Y. Patil Medical College, Hospital and Research Centre, Pimpri, Pune      |
|         | Dogra                     |                                                                                                                       |
| 42.     | Dr. Anurag Garg           | Head, Department of Cardio vascular & Thorasic Surgery Dr. D. Y. Patil Medical College, Hospital and Research Centre, |
| 42.     | Dr. Allurag Garg          | Pimpri, Pune                                                                                                          |
|         |                           | Head, Department of Cardiology, Dr. D. Y. Patil Medical                                                               |
| 43.     | Dr. Sridevi Chigullapalli | College, Hospital and Research Centre, Pimpri, Pune                                                                   |
|         |                           | Head, Department of Prosthodontics & Crown & Bridge, Dr. D.                                                           |
| 44.     | Dr. Dilip Kakade          | Y. Patil Dental College & Hospital, Pimpri, Pune                                                                      |
|         |                           | Head, Dept. of Periodontology, Dr. D. Y. Patil Dental College &                                                       |
| 45.     | Dr. D. Gopalakrishnan     | Hospital, Pimpri, Pune                                                                                                |
|         |                           | Head, Dept. of Conservative Dentistry & Endodontics, Dr. D. Y.                                                        |
| 46.     | Dr. Sanjyot Mulay         | Patil Dental College & Hospital, Pimpri, Pune                                                                         |
|         | 21. Sungy of intuity      | 1 am Deniai Conege & Hospitai, Fillipii, Fulle                                                                        |