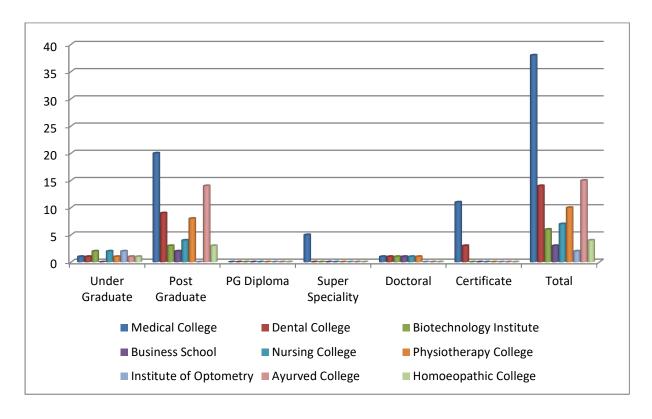

Thus, Dr. D. Y. Patil Vidyapeeth, Pune (DPU) had a humble beginning with just one Institution. Over the last 14 years it has grown by leaps and bounds with the addition of 9 more professional institutions. Today the nine institutions of Dr. D. Y. Patil Vidyapeeth, Pune have created a brand name "DPU" in the field of medicine, dentistry, nursing, physiotherapy, optometry, biotechnology, management including the Institute of Distance Learning, Ayurved and Homeopathy. These nine institutions are providing quality education to about 4500 students. Dr. D. Y. Patil Vidyapeeth, Pune has state-of-the-art infrastructure and dedicated faculty over and above the respective council norms. All the programmes offered in these Constituent Units of the Vidyapeeth are duly recognized by the respective Councils such as MCI/DCI/INC/CCIM/CCH/AICTE/UGC, etc.