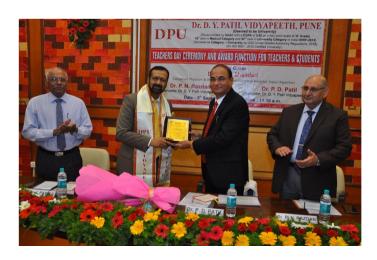

# DPU Teachers' Day Ceremony and Award Function

Chief Guest of the Teachers' Day Ceremony and Award Function was Dr.Sudhir Bhandari, Consultant Physician & Diabetologist, Sawai Mansingh Hospital, Jaipur, Rajasthan. The function was presided by Dr. P. D.Patil, Chancellor, Dr. D.Y. Patil Vidyapeeth, Pimpri, Pune

Research Award Recipient Dr. Nilesh Kumar Sharma for 2017

Young Researcher Recipient Dr. Gargi Sarode for 2017

Innovative Teaching Award Recipient Dr. Vaishaly K Bharambe for 2017