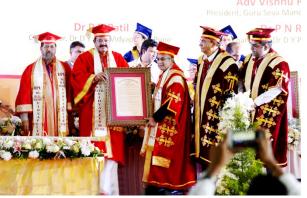

At the Convocation, Prof. Achyuta Samanta, Founder KIIT & KISS, Bhubaneswar, was conferred with Doctor of Science (Honoris Causa) Degree, Dr. Pratapsinh G. Jadhav, Chairman & Chief Editor, Pudhari Group and Adv. Vishnu R. Parnerkar, President, Guru Seva Mandal, were conferred with the Doctor of Letters (Honoris Causa) Degree.

Prof. Achyuta Samanta, Founder KIIT & KISS, Bhubaneswar was awarded the Honoris Causa Degree