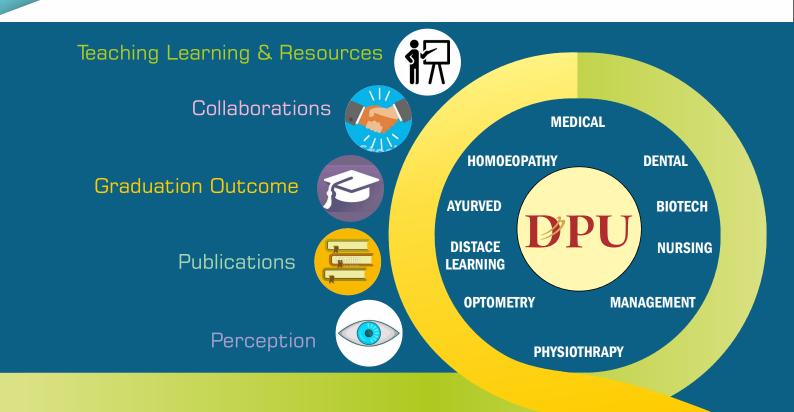

Thus, Dr. D. Y. Patil Vidyapeeth, Pune (DPU) had a humble beginning with just one Institution. Over the last 14 years it has grown by leaps and bounds with the addition of 9 more professional institutions. Today the nine institutions of Dr. D. Y. Patil Vidyapeeth, Pune have created a brand name "DPU" in the field of medicine, dentistry, nursing, physiotherapy, optometry, biotechnology, management including the Institute of Distance Learning, Ayurved and Homeopathy. These nine institutions are providing quality education to about 4500 students. Dr. D. Y. Patil Vidyapeeth, Pune has state-of-the-art infrastructure and dedicated faculty over and above the respective council norms. All the programmes offered in these Constituent Units of the Vidyapeeth are duly recognized by the respective Councils such as MCI/DCI/INC/CCIM/CCH/AICTE/UGC, etc.

The thrust areas of the Dr. D. Y. Patil Vidyapeeth are mainly health care related courses such as Medicine, Dentistry, Physiotherapy, Nursing, Optometry, and allied integrated healthcare teaching, learning and research between modern medicines with alternative medicine, development of education and Research in Yoga and Naturopathy, Innovation in Teaching & Learning and Research, Bioethics, Oral Implantology, Oral Oncology, Dental Material Testing, Biomarkers, Advance Centre for Molecular Diagnostics for human Diseases, etc.