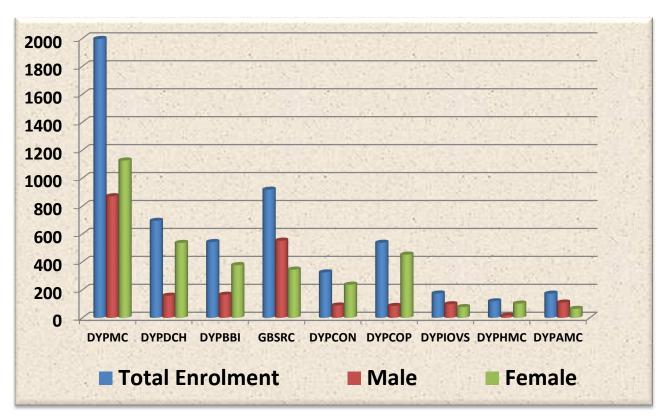

Thus, Dr. D. Y. Patil Vidyapeeth, Pune (DPU) had a humble beginning with just one Institution. Over the last 14 years it has grown by leaps and bounds with the addition of 9 more professional institutions. Today the nine institutions of Dr. D. Y. Patil Vidyapeeth, Pune have created a brand name "DPU" in the field of medicine, dentistry, nursing, physiotherapy, optometry, biotechnology, management including the Institute of Distance Learning, Ayurved and Homeopathy. These nine institutions are providing quality education to about 4500 students. Dr. D. Y. Patil Vidyapeeth, Pune has state-of-the-art infrastructure and dedicated faculty over and above the respective council norms. All the programmes offered in these Constituent Units of the Vidyapeeth are duly recognized by the respective Councils such as MCI/DCI/INC/CCIM/CCH/AICTE/UGC, etc.