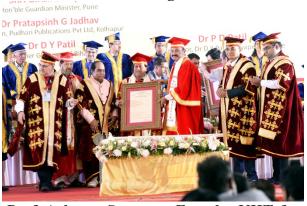

At the Convocation, Prof. Achyuta Samanta, Founder KIIT & KISS, Bhubaneswar, was conferred with Doctor of Science (Honoris Causa) Degree, Dr. Pratapsinh G. Jadhav, Chairman & Chief Editor, Pudhari Group and Adv. Vishnu R. Parnerkar, President, Guru Seva Mandal, were conferred with the Doctor of Letters (Honoris Causa) Degree.

Dr. Pratapsinh G. Jadhav, Chairman & Chief Editor, Pudhari Publications Pvt. Ltd., Kolhapur was awarded the Honoris Causa Degree

Adv. Vishnu R. Parnerkar, President, Guru Seva Mandal, Parner was awarded the Honoris Causa Degree