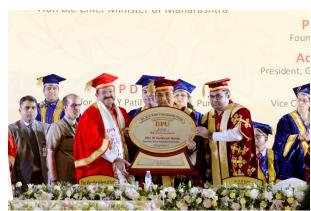

### 9th Convocation' 2018

The Ninth Convocation of Dr. D. Y. Patil Vidyapeeth, Pune, (Deemed to be University) was held **on Thursday, 29thMarch, 2018** at the Vidyapeeth auditorium, situated at Sant Tukaram Nagar, Pimpri, Pune -411 018.

The Chief Guest on the occasion was **Shri. M. Venkaiah Naidu, Hon'ble Vice President of India.** The other guests and luminaries on the Dias were Shri Girish Bapat, Guardian Minister, Pune. Prof. Achyuta Samanta, Founder KIIT & KISS, Bhubaneswar, Dr. Pratapsinh G. Jadhav, Chairman & Chief Editor, Pudhari Publications Pvt. Ltd., Kolhapur and Adv. Vishnu R. Parnerkar, President, Guru Seva Mandal.

At the Convocation, Prof. Achyuta Samanta, Founder KIIT & KISS, Bhubaneswar, was conferred with Doctor of Science (Honoris Causa) Degree, Dr. Pratapsinh G. Jadhav, Chairman & Chief Editor, Pudhari Group and Adv. Vishnu R. Parnerkar, President, Guru Seva Mandal, were conferred with the Doctor of Letters (Honoris Causa) Degree.