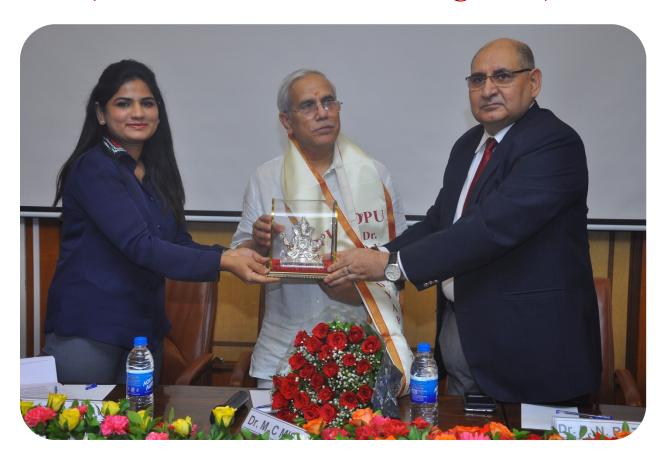

# Induction Ceremony for PG Students (Medical and Dental Programs)

Chief Guest Dr. M. C. Misra, Vice Chancellor, Mahatma Gandhi University of Medical Sicences & Technology, Jaipur addressing the new entrants of MD / MS / MDS during the Induction Ceremony on  $7^{\rm th}$  June, 2018