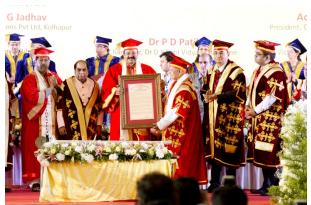

At the Convocation, Prof. Achyuta Samanta, Founder KIIT & KISS, Bhubaneswar, was conferred with Doctor of Science (Honoris Causa) Degree, Dr. Pratapsinh G. Jadhav, Chairman & Chief Editor, Pudhari Group and Adv. Vishnu R. Parnerkar, President, Guru Seva Mandal, were conferred with the Doctor of Letters (Honoris Causa) Degree.

Dr. Pratapsinh G. Jadhav, Chairman & Chief Editor, Pudhari Publications Pvt. Ltd., Kolhapur was awarded the Honoris Causa Degree

Adv. Vishnu R. Parnerkar, President, Guru Seva Mandal, Parner was awarded the Honoris Causa Degree