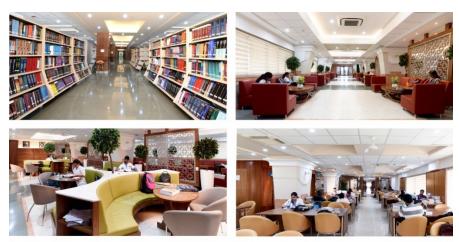

## Library-a Resource and Information Centre

The Dr. D. Y. Patil Medical College Learning Resource Centre (LRC) is rapidly growing and is considered to be one of the leading professional research libraries. At the library, all bibliographic details of books, journals, and CD-ROM databases are available. The library also has a vast number of printed documents. To help students further their reach so that they can get access to more information, it has established contacts with other libraries / organizations for exchange of the Institute's publications and inter- library loan arrangement.

The Medical College Learning Resource Centre library sprawls over 50,000 sq.ft. area. The library is a juxtaposition of space and light, with a welcoming atmosphere and flexibility for future growth.

There are four reading rooms- two for U. G. students, one for the faculty and the other for P. G. students with centralized A.C. There are three stack rooms for reference books, textbooks and bound volumes. Besides that, there is a special section devoted for journals and newspapers. There is an audio visual room and an e-library facility with 50 nodes.

To keep pace with the changing times, so that the library can meet the standards in the learning process, training is often given for the professional development of the staff.

Reading Room of Dr. D. Y. Patil Medical College, Hospital and Research Centre, Pune.