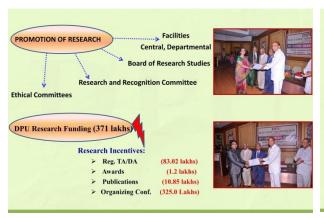

#### Research

Research is one of the major fortes of this Vidyapeeth. The faculty members as well as students have been working on various research projects. Out of that 48 are major projects by faculty members for which they have received research grants amounting of Rs.17,49,64,060/- from the external funding agencies like ICMR, DBT, DST, DRDO, WHO and by the Dr. D. Y. Patil Vidyapeeth. Fourtyseven (47) major students' research projects were sanctioned by ICMR during the year.