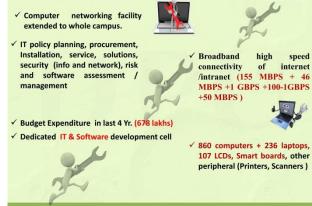

of 45000 sq. ft. with provisions for separate reading rooms for staff members and spacious reading rooms for students. The total collection of the libraries is more than 48153 books and 463 journals. The libraries have been provided with Wi-Fi Internet facilities and students and faculty have open access to this facility. The Library holds a huge collection of printed as well as electronic resources which include books, journals, databases, CDs/DVDs, e-journals, reports, case studies, conference proceedings, training manuals, etc.

In addition to this, every constituent institution/college has its independent library, abounding in latest and updated books and journals of the respective stream of knowledge.

#### **Library as Learning Resource**

#### **IT Infrastructure and Services**





# Faculty & Students visit to foreign countries for various purposes (Workshop, Seminar, etc.)

| Sr.<br>No. | Name of<br>Institute                                                     | Nos. of Faculty & Students Visited Foreign Countries | Name of Countries Visited                                                                                                                                                                                                                                                                                                                                                                         | Purpose of Visit