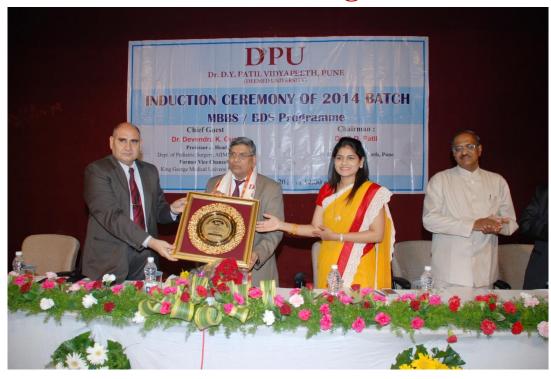

# Induction Ceremony of 2014 Batch MBBS / BDS Programme

Chief Guest Dr. Devendra K. Gupta, Professor and Head, Department of Pediatric Surgery, AllMS New Delhi and former Vice Chancellor, King George Medical University, Lucknow.

MBBS / BDS 2014 Batch Students and Parents