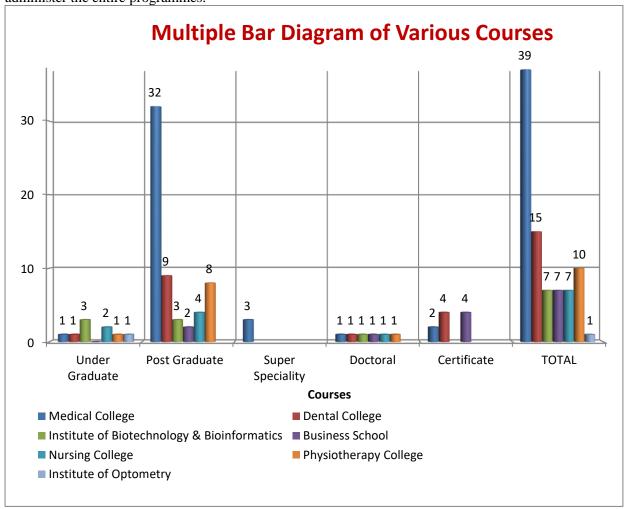

| -             | -                      | 01       | -           | 07    |
| 6          | Physiotherapy<br>College                          | 01 | 08           | -             | -                      | 01       | -           | 10    |
| 7          | Institute of Optometry                            | 01 | -            | -             | -                      | -        | -           | 01    |
| TOT        | AL                                                | 9  | 46           | 12            | 3                      | 6        | 10          | 86    |

All these programmes provide well-defined competencies, knowledge, skills and lead to perfect career. The Vidyapeeth has constituted twelve Boards of Studies under the six different faculties to administer the entire programmes.



# Curriculum Development & Value Added Sessions to Enhance Competency

The University has 6 Faculties, 11 Boards of Studies, Board of Examinations, Academic Council and Board of Management. Through these Statutory Bodies, IQAC, College / Staff Councils, the University undertakes curriculum design and development based on the strategies outlined. The University Officials coordinate all these bodies for curriculum design and development and update.





#### **Curricular Development and process of approval:**

- Review of Current status and Feedback
- Need based assessment and relevance
- Curriculum development workshops
- Development of draft curriculum by departmental and college committees
- Discussion and finalization of the draft curriculum by the respective Board of Studies and Facul