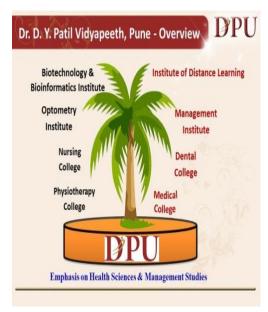

### Vidyapeeth at a Glance

Dr. D. Y. Patil Vidyapeeth, Pune was granted the status of deemed-to-be university under Section 3 of the UGC Act, 1956. It aimed at creation and dissemination of knowledge, skills and values fostering to a spirit of intellectual enquiry. Tha main goal is to provide the best of higher education especially in professional/health science education. The purpose is two fold; one, to develop the best human resource in the field of health science education; second, to provide the best of healthcare facilities to the needy. Though the Vidyapeeth started with one constituent unit, i.e. Medical College in January, 2003, it has now eight constituent colleges/institutions offering various programmes. These are as follows:

- (i) Dr. D. Y. Patil Medical College, Hospital & Research Centre, Pimpri, Pune
- (ii) Dr. D. Y. Patil Dental College and Hospital, Pimpri, Pune
- (iii) Dr. D. Y. Patil College of Physiotherapy , Pimpri, Pune
- (iv) Dr. D. Y. Patil College of Nursing, Pimpri, Pune
- (v) Global Business School and Research Centre, Tathawade, Pune
- (vi) Dr. D. Y. Patil Biotechnology & Bioinformatics Institute, Tathawade, Pune
- (vii) Dr. D. Y. Patil Institute of Optometry & Visual Sciences, Pimpri, Pune
- (viii) Institute of Distance Learning, Pimpri, Pune