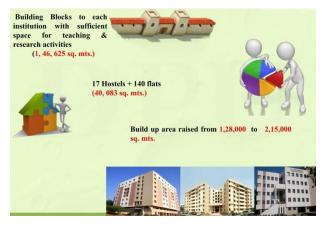

pabilities to meet the challenges of present-day global environment. The Vidyapeeth has been Re-accredited by NAAC with a CGPA of 3.62 on a four point scale at 'A' Grade for the period of five years. Dr. D. Y. Patil Vidyapeeth, Pune, emphasizes on quality, clarity of vision and ability to draw out the best from the team and ensure that the institutes stand out for their quality of education as well as social work amongst the communities in the neighborhoods. Today, Dr. D. Y. Patil Vidyapeeth, Pune is not just an institute that mechanically distributes knowledge, but something that has gone a step further by offering an intellectually stimulating environment that encourages the power of thought and imagination, from UG to PG & Research.

### **DPU Infrastructure and Learning Resources**





### A Resource and Information Centre – Library

For an educational organization, a library functions like the brain. The richer the library, richer is the academic content of teaching-learning process. In keeping with this, the Vidyapeeth has developed an excellent central library for the systematic collection, organization, preservation and dissemination of knowledge and information. It has a total floor area of 45000 sq. ft. with provisions for separate reading rooms for staff members and spacious reading rooms for students. The total collection of the libraries is more than 48153 books and 463 journals. The libraries have been provided with Wi-Fi Internet facilities and students and faculty have open access to this facility. The Library holds a huge collection of printed as well as e