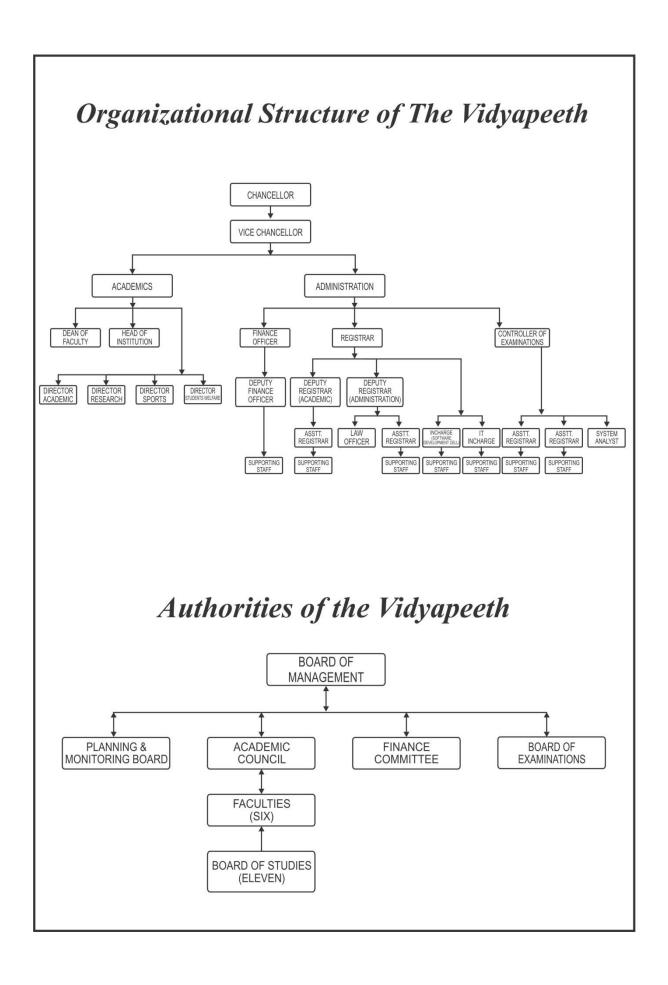

y Anylazer Machine, Surgical Microscope, Zimmer Elctronic Dematrome Set, Air Shower for OT, Syringe Pump Work Station, Autometed perimeter& Tonography, Outdoor A.C., Aneasthesia Workstation, Moduler O.T. (Maquet), Moduler O.T (Asiatic), Colour Doppler Machines, Heart Lung Machines, Hemodialysis Machines, R.O.Plant Systems, Hydrogen Peroxide Gas Plasma Sterlization Systems, Autoclave (Periclave), Autoclave & Steralizer (Tuttnuer), Multipara Monitors for cardiac OT (Cyronics), Operation Table & Lights (Cardiac OT) MaquetIntra Aortic Balloon Pump System, ICU Ventilators (Wipr GE), Genset
- 6. To start short duration diploma/certificate courses in HR / Finance / Marketing / International Business for working executives.
- **7.** Certificate + Fellowship Programme in the faculty of Medicines.



#### **BOARD OF MANAGEMENT**

| Sr. | Name                     | Designation                                                                                                                                                  | Photograph |
|-----|--------------------------|--------------------------------------------------------------------------------------------------------------------------------------------------------------|------------|
| No. | Name                     | Designation                                                                                                                                                  | Thotograph |
| 1   | Dr. P. N. Razdan         | Vice Chancellor – Chairman