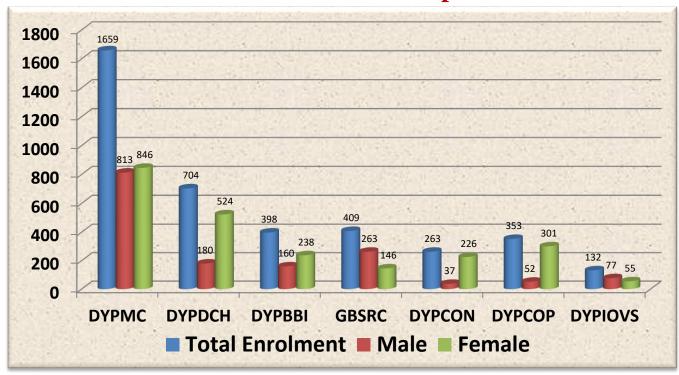

### Vidyapeeth at a Glance

Dr. D. Y. Patil Vidyapeeth, Pune was granted the status of deemed-to-be university under Section 3 of the UGC Act, 1956. It aimed at creation and dissemination of knowledge, skills and values fostering to a spirit of intellectual enquiry. Tha main goal is to provide the best of higher education especially in professional/health science education. The purpose is two fold; one, to develop the best human resource in the field of health science education; second, to provide the best of healthcare facilities to the needy. Though the Vidyapeeth started with one constituent unit, i.e. Medical College in January, 2003, it has now eight constituent colleges/institutions offering various programmes. These are as follows:

- (i) Dr. D. Y. Patil Medical College, Hospital & Research Centre, Pimpri, Pune
- (ii) Dr. D. Y. Patil Dental College and Hospital, Pimpri, Pune
- (iii) Dr. D. Y. Patil College of Physiotherapy , Pimpri, Pune
- (iv) Dr. D. Y. Patil College of Nursing, Pimpri, Pune
- (v) Global Business School and Research Centre, Tathawade, Pune
- (vi) Dr. D. Y. Patil Biotechnology & Bioinformatics Institute, Tathawade, Pune
- (vii) Dr. D. Y. Patil Institute of Optometry & Visual Sciences, Pimpri, Pune
- (viii) Institute of Distance Learning, Pimpri, Pune