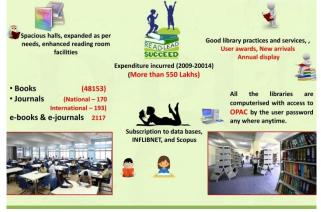

### A Resource and Information Centre – Library

For an educational organization, a library functions like the brain. The richer the library, richer is the academic content of teaching-learning process. In keeping with this, the Vidyapeeth has developed an excellent central library for the systematic collection, organization, preservation and dissemination of knowledge and information. It has a total floor area of 45000 sq. ft. with provisions for separate reading rooms for staff members and spacious reading rooms for students. The total collection of the libraries is more than 48153 books and 463 journals. The libraries have been provided with Wi-Fi Internet facilities and students and faculty have open access to this facility. The Library holds a huge collection of printed as well as electronic resources which include books, journals, databases, CDs/DVDs, e-journals, reports, case studies, conference proceedings, training manuals, etc.

In addition to this, every constituent institution/college has its independent library, abounding in latest and updated books and journals of the respective stream of knowledge.