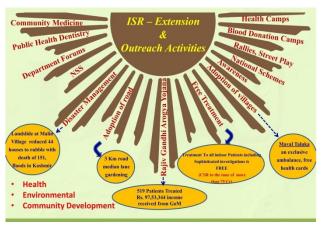

ytometer.
  - 2. Confocal Microscope
  - 3. Trinocular Microscope,
- Tertiary health care facilities at DPU, are commensurate with matched Clinical laboratory support, thus helping actually to work at the interface between the bench and the bedside, which ensures to undertake research that will bring the real benefits to the healthcare system.
- Departmental Level procurement of equipments are facilitated, so as to nurture the research culture at UG/PG level

#### **Extra-Curricular Activities**

The Vidyapeeth is keen not only on excellence in academics but also on extra-curricular activities. For all-round development of students, the Vidyapeeth promotes various cultural and social drives. Our students have participated in various cultural and sports events organized by the Vidyapeeth.



- Proactive Student Council with representation in various Committees Provision of all facilities - Indoor-Outdoo sports, gymnasium, cultural & literacy activities Organization of Fests / Fairs / DPU Nites a institutional, regional, state and national levels Vibrant Medical Musical Band Participation in inter-institutional / inter-institutional /
- university sports cultural meets,
- 4 College Magazines Dhanyantari. Impressions, Spectrum, Sparsh
- Wall magazines



### **Highlights of the Vidyapeeth**

- Dr. D. Y. Patil Medical College, Hospital & Research Centre has been included in the list of India's Top Medical Colleges with 'Five Star' rating in national survey conducted by the "Pioneer" where points taken in consideration for five star rating are academic excellence, reputed traine