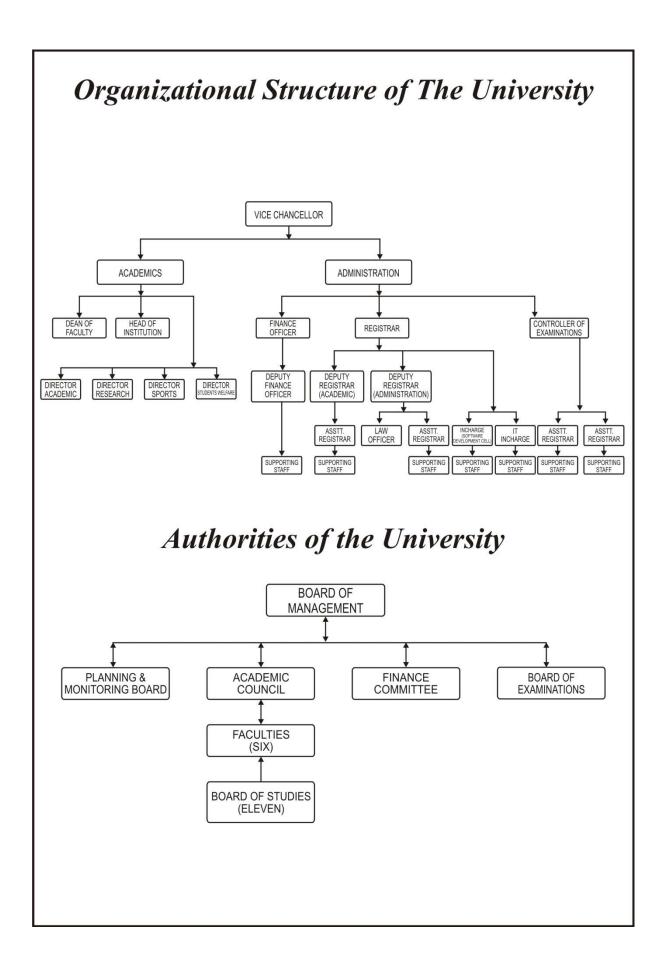

ship programme
- Extracurricular activities
- Transportation facility

#### Immediate Plans of the Vidyapeeth

- 1. To start Superspeciality Courses in Medical and Surgical branches.
- 2. To increase intake capacity of Postgraduate Degree Courses in Clinical and Superspeciality Courses.
- 3. Renovation and expansion of Oral Surgery, Stores and Oral Pathology Departments
- 4. International collaborations for academics and research
- 5. Procurement of few advanced instruments like Flow Cytometry, IR Spectrophotometer, Confocal Laser Microscope, Electron Microscope / Scanning Mass Spectrometer, DNA Sequencer, etc
- 6. To start short duration diploma/certificate courses in HR/Finance/Marketing/International Business for working executives.
- 7. To initiate CGFNS and IELTS training Programme.



#### **BOARD OF MANAGEMENT**

| Sr.<br>No. | Name                 | Designation                                                                                                                                               | Photograph |
|------------|----------------------|-----------------------------------------------------------------------------------------------------------------------------------------------------------|------------|
| 1          | Dr. P. N. Razdan     | Vice Chancellor – Chairman                                                                                                                                |            |
| 2.         | Prof. B. M. Hegde    | Former Vice Chancellor, Manipal University,<br>Manipal