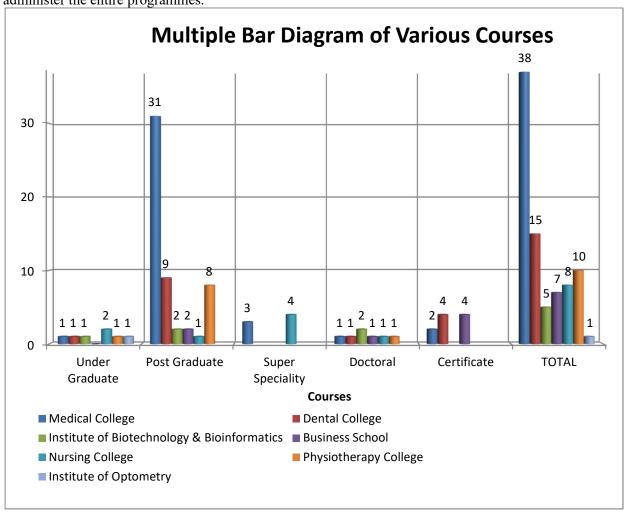

| 02 | 01           | -             | 04                 | 01       | -           | 08    |
| 6         | Physiotherapy<br>College                          | 01 | 08           | -             | -                  | 01       | -           | 10    |
| 7         | Institute of Optometry                            | 01 | -            | -             | -                  | -        | -           | 01    |
| TOT       | TAL                                               | 7  | 41           | 12            | 7                  | 7        | 10          | 84    |

All these programmes provide well-defined competencies, knowledge, skills and lead to perfect career. The Vidyapeeth has constituted twelve Boards of Studies under the six different faculties to administer the entire programmes.



The curriculum development process involves curriculum need assessment through feedback on programmes from the stakeholders. Experts from different sectors of stakeholders are nominated as Authorities of the Vidyapeeth to contribute to academic development. The curriculum are revised on regular basis as per the need of advancement in the particular field.



Curriculum Designing is a continuous process in the University to ensure that students are getting advanced knowledge in the field of their specialty.

The students have appropriate flexibility to pursue the programme in respect with time and diversity. Slow learners and advanced learners are identified by way of mid-diagnostic survey. The slow learners are subjected to appropriate remedial drill/tutorial and advanced learners are pr