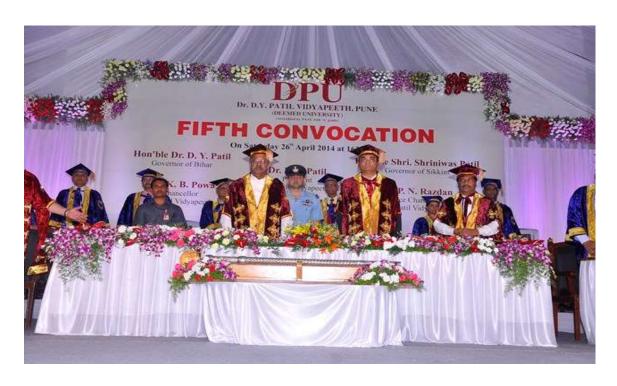

### Photographs of Fifth Convocation - 2014

Gold Medal Awardees with Chief Guest

**Fifth Convocation Programme** 

Felicitation of Hon'ble Shriniwas Patil, Governor of Sikkim & President of the function

Felicitation of the Chief Guest Hon'ble Shri. Shriniwas Patil, Governor of Sikkim

Felicitation of Hon'ble Dr. Sanjay D. Patil , President Dr. D. Y. Patil Education Society, Kolhapur

**Convocation Students** 

**Convocation Student** 

The melodious Orchestra