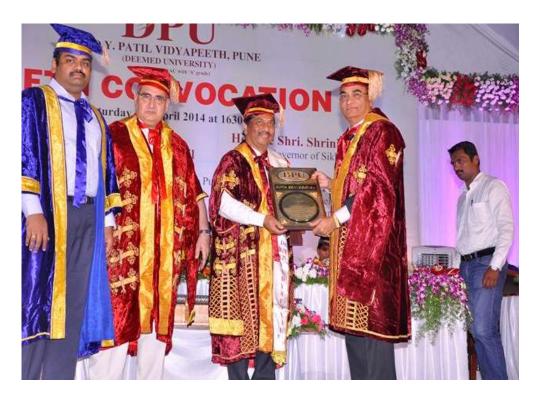

### Photographs of Fifth Convocation - 2014

Gold Medal Awardees with Chief Guest

**Fifth Convocation Programme** 

Felicitation of Hon'ble Shriniwas Patil, Governor of Sikkim & President of the function

Felicitation of the Chief Guest Hon'ble Shri. Shriniwas Patil, Governor of Sikkim

Felicitation of Hon'ble Dr. Sanjay D. Patil , President Dr. D. Y. Patil Education Society, Kolhapur

**Convocation Students** 

**Convocation Student** 

The melodious Orchestra