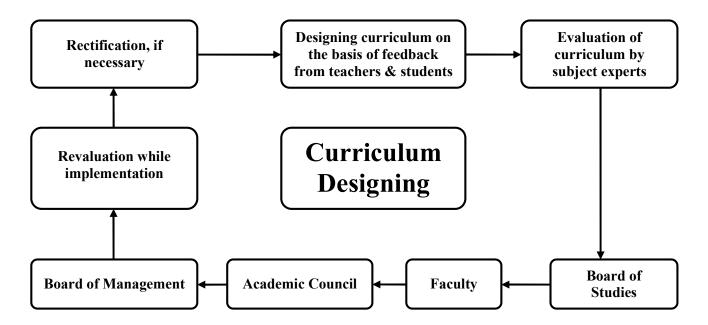

| -        | -           | 01    |
| TOT       | TAL                                               | 7  | 41           | 12            | 7                  | 7        | 10          | 84    |

All these programmes provide well-defined competencies, knowledge, skills and lead to perfect career. The Vidyapeeth has constituted twelve Boards of Studies under the six different faculties to administer the entire programmes.



The curriculum development process involves curriculum need assessment through feedback on programmes from the stakeholders. Experts from different sectors of stakeholders are nominated as Authorities of the Vidyapeeth to contribute to academic development. The curriculum are revised on regular basis as per the need of advancement in the particular field.



Curriculum Designing is a continuous process in the University to ensure that students are getting advanced knowledge in the field of their specialty.

The students have appropriate flexibility to pursue the programme in respect with time and diversity. Slow learners and advanced learners are identified by way of mid-diagnostic survey. The slow learners are subjected to appropriate remedial drill/tutorial and advanced learners are provided with relevant ambience to meet the higher challenges.

The performance of the students is monitored in the form of End Semester/Annual Examinations. Continuous Assessment is done through internal assessment both for theory and for practicals separately.

All the programmes are designed at par with the guidelines of the respective Statutory Councils.

#