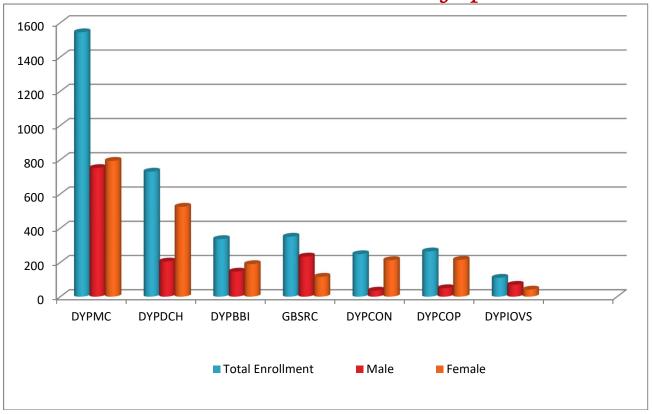

## Vidyapeeth at a Glance

Dr. D. Y. Patil Vidyapeeth, Pune was granted the status of deemed-to-be university under Section 3 of the UGC Act, 1956. It aimed at creation and dissemination of knowledge, skills and values fostering to a spirit of intellectual enquiry. Tha main goal is to provide the best of higher education especially in professional/health science education. The purpose is twofold; one, to develop the best human resource in the field of health science education; second, to provide the best of healthcare facilities to the needy. Though the University started with one constituent unit, i.e. Medical College in January, 2003, it has now eight constituent colleges/institutions offering various programmes. These are as follows:

- (i) Dr. D. Y. Patil Medical College, Hospital & Research Centre, Pimpri, Pune
- (ii) Dr. D. Y. Patil Dental College and Hospital, Pimpri, Pune
- (iii) Dr. D. Y. Patil College of Physiotherapy, Pimpri, Pune
- (iv) Dr. D. Y. Patil College of Nursing, Pimpri, Pune
- (v) Global Business School and Research Centre, Tathawade, Pune
- (vi) Dr. D. Y. Patil Biotechnology & Bioinformatics Institute, Tathawade, Pune
- (vii) Dr. D. Y. Patil Institute of Optometry & Visual Sciences, Pimpri, Pune
- (viii) Institute of Distance Learning, Pimpri, Pune