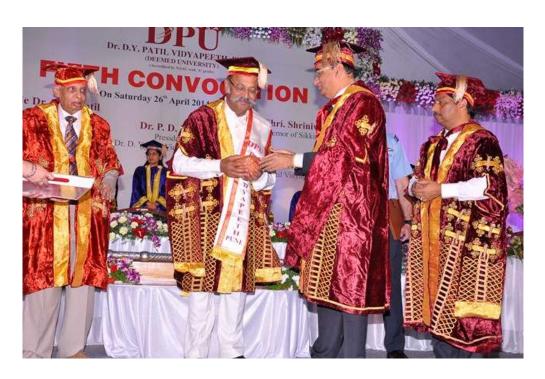

### Photographs of Fifth Convocation - 2014

Gold Medal Awardees with Chief Guest

**Fifth Convocation Programme** 

Felicitation of Hon'ble Shriniwas Patil, Governor of Sikkim & President of the function

Felicitation of the Chief Guest Hon'ble Shri. Shriniwas Patil, Governor of Sikkim

Felicitation of Hon'ble Dr. Sanjay D. Patil , President Dr. D. Y. Patil Education Society, Kolhapur

**Convocation Students** 

**Convocation Student** 

The melodious Orchestra