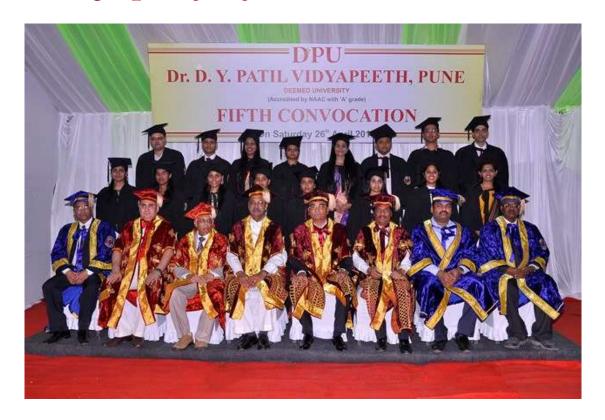

### Photographs of Fifth Convocation - 2014

Gold Medal Awardees with Chief Guest

**Fifth Convocation Programme** 

Felicitation of Hon'ble Shriniwas Patil, Governor of Sikkim & President of the function

Felicitation of the Chief Guest Hon'ble Shri. Shriniwas Patil, Governor of Sikkim

Felicitation of Hon'ble Dr. Sanjay D. Patil , President Dr. D. Y. Patil Education Society, Kolhapur

**Convocation Students** 

**Convocation Student** 

The melodious Orchestra