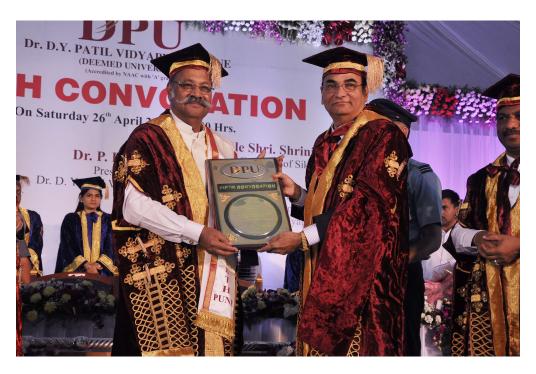

### Photographs of Fifth Convocation - 2014

Gold Medal Awardees with Chief Guest

**Fifth Convocation Programme** 

Felicitation of Hon'ble Shriniwas Patil, Governor of Sikkim & President of the function

Felicitation of the Chief Guest Hon'ble Shri. Shriniwas Patil, Governor of Sikkim

Felicitation of Hon'ble Dr. Sanjay D. Patil , President Dr. D. Y. Patil Education Society, Kolhapur

**Convocation Students** 

**Convocation Student** 

The melodious Orchestra