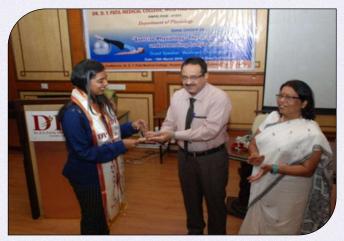

#### **Annual Cultural Festival - 'DPU-NITE'**

We at DPU strongly encourage our students to explore, develop there skills and talents in various cultural activities. Every year the annual cultural festival - DPU NITE is organized for the students of Dr. D. Y. Patil Vidyapeeth, Pune and Dr. D. Y. Patil Vidya Pratishthan where they get a chance to showcase there talents. Various competitions like solo singing, solo dance, group dance, plays and skits etc. are held in this annual cultural festival and the students participate in it enthusiastically. Prizes and Awards are given to the winners of sports and cultural events on this day. This year DPU-NITE was held on 30th March 2018.