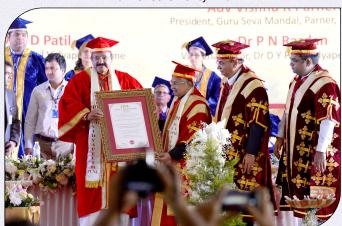

Prof. Achyuta Samanta, Founder KIIT & KISS, Bhubaneswar, conferred with Doctor of Science (Honoris Causa) Degree in the said Convocation. Dr. Pratapsinh G. Jadhav, Chairman & Chief Editor, Pudhari Group and Adv. Vishnu R. Parnekar, President, Guru Seva Mandal, Parner conferred with Doctor of Letters (Honoris Causa) Degree in the said Convocation.

Conferring the degree of Doctor of Letters (Honoris Causa) on Dr. Pratapsinh G. Jadhav Chairman, Pudhari Publications Pvt. Ltd., Kolhapur

Conferring the degree of Doctor of Letters (Honoris Causa) on Adv. Vishnu R. Parnerkar President, Guru Seva Mandal, Parner, Maharashtra