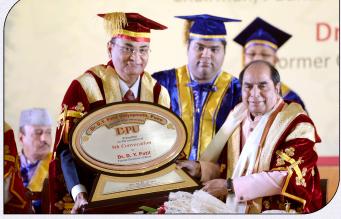

Prof. Achyuta Samanta, Founder KIIT & KISS, Bhubaneswar, conferred with Doctor of Science (Honoris Causa) Degree in the said Convocation. Dr. Pratapsinh G. Jadhav, Chairman & Chief Editor, Pudhari Group and Adv. Vishnu R. Parnekar, President, Guru Seva Mandal, Parner conferred with Doctor of Letters (Honoris Causa) Degree in the said Convocation.

Conferring the degree of Doctor of Letters (Honoris Causa) on Dr. Pratapsinh G. Jadhav Chairman, Pudhari Publications Pvt. Ltd., Kolhapur

Conferring the degree of Doctor of Letters (Honoris Causa) on Adv. Vishnu R. Parnerkar President, Guru Seva Mandal, Parner, Maharashtra