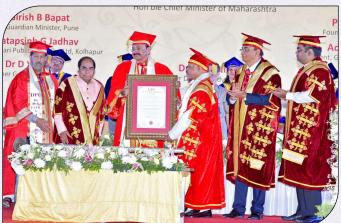

#### 9th Convocation 29th March, 2018

The Ninth Convocation of Dr. D. Y. Patil Vidyapeeth, Pune, (Deemed to be University) was held on Thursday, 29th March, 2018 at our Vidyapeeth Campus, Sant Tukaram Nagar, Pimpri, Pune 411 018.

Shri. M. Venkaiah Naidu, Hon'ble Vice President of India, graced the occasion as a Chief Guest. Shri Girish Bapat, Guardian Minister, Pune and Dr. D. Y. Patil, Former Governor of Bihar were present as Guest of Honour.

Prof. Achyuta Samanta, Founder KIIT & KISS, Bhubaneswar, conferred with Doctor of Science (Honoris Causa) Degree in the said Convocation. Dr. Pratapsinh G. Jadhav, Chairman & Chief Editor, Pudhari Group and Adv. Vishnu R. Parnekar, President, Guru Seva Mandal, Parner conferred with Doctor of Letters (Honoris Causa) Degree in the said Convocation.

Total 1056 students received their Degree / Diploma certificates in the Convocation, which included 12 Ph.D. Fellows. Gold Medals were bestowed upon 19 candidates.

Felicitation of Chief Guest Shri. M. Venkaiah Naidu, Hon'ble Vice President of India