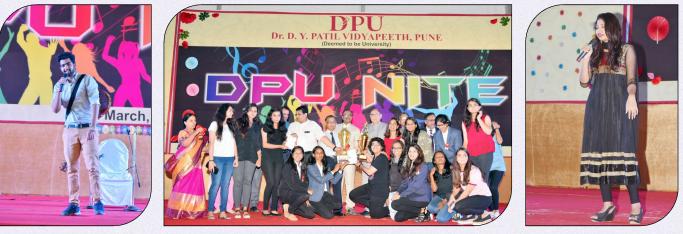

#### **Annual Cultural Festival - 'DPU-NITE'**

We at DPU strongly encourage our students to explore, develop there skills and talents in various cultural activities. Every year the annual cultural festival - DPU NITE is organized for the students of Dr. D. Y. Patil Vidyapeeth, Pune and Dr. D. Y. Patil Vidya Pratishthan where they get a chance to showcase there talents. Various competitions like solo singing, solo dance, group dance, plays and skits etc. are held in this annual cultural festival and the students participate in it enthusiastically. Prizes and Awards are given to the winners of sports and cultural events on this day. This year DPU-NITE was held on 30th March 2018.