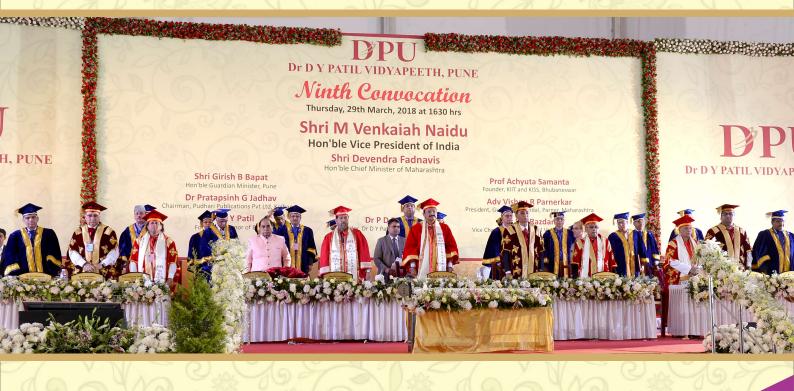

#### 9th Convocation 29th March, 2018

The Ninth Convocation of Dr. D. Y. Patil Vidyapeeth, Pune, (Deemed to be University) was held on Thursday, 29th March, 2018 at our Vidyapeeth Campus, Sant Tukaram Nagar, Pimpri, Pune 411 018.

Shri. M. Venkaiah Naidu, Hon'ble Vice President of India, graced the occasion as a Chief Guest. Shri Girish Bapat, Guardian Minister, Pune and Dr. D. Y. Patil, Former Governor of Bihar were present as Guest of Honour.

Prof. Achyuta Samanta, Founder KIIT & KISS, Bhubaneswar, conferred with Doctor of Science (Honoris Causa) Degree in the said Convocation. Dr. Pratapsinh G. Jadhav, Chairman & Chief Editor, Pudhari Group and Adv. Vishnu R. Parnekar, President, Guru Seva Mandal, Parner conferred with Doctor of Letters (Honoris Causa) Degree in the said Convocation.

Total 1056 students received their Degree / Diploma certificates in the Convocation, which included 12 Ph.D. Fellows. Gold Medals were bestowed upon 19 candidates.

Felicitation of Chief Guest Shri. M. Venkaiah Naidu, Hon'ble Vice President of India