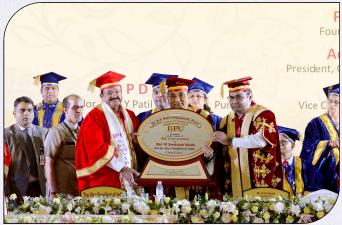

#### 9th Convocation 29th March, 2018

The Ninth Convocation of Dr. D. Y. Patil Vidyapeeth, Pune, (Deemed to be University) was held on Thursday, 29th March, 2018 at our Vidyapeeth Campus, Sant Tukaram Nagar, Pimpri, Pune 411 018.

Shri. M. Venkaiah Naidu, Hon'ble Vice President of India, graced the occasion as a Chief Guest. Shri Girish Bapat, Guardian Minister, Pune and Dr. D. Y. Patil, Former Governor of Bihar were present as Guest of Honour.

Prof. Achyuta Samanta, Founder KIIT & KISS, Bhubaneswar, conferred with Doctor of Science (Honoris Causa) Degree in the said Convocation. Dr. Pratapsinh G. Jadhav, Chairman & Chief Editor, Pudhari Group and Adv. Vishnu R. Parnekar, President, Guru Seva Mandal, Parner conferred with Doctor of Letters (Honoris Causa) Degree in the said Convocation.

Total 1056 students received their Degree / Diploma certificates in the Convocation, which included 12 Ph.D. Fellows. Gold Medals were bestowed upon 19 candidates.

Felicitation of Chief Guest Shri. M. Venkaiah Naidu, Hon'ble Vice President of India