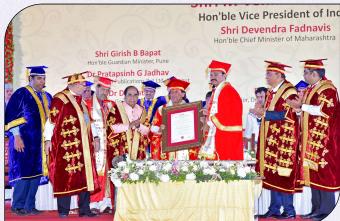

Shri. M. Venkaiah Naidu, Hon'ble Vice President of India, graced the occasion as a Chief Guest. Shri Girish Bapat, Guardian Minister, Pune and Dr. D. Y. Patil, Former Governor of Bihar were present as Guest of Honour.

**NEWS LETTER** 

Felicitation of Guests of Honour Shri. Girish Bapat Hon'ble Guardian Minister, Pune

Felicitation of Guests of Honour Dr. D. Y. Patil Former Governor of Bihar

Conferring the degree of Doctor of Science (Honoris Causa) on **Prof. Achyuta Samanta** Founder, KIIT and KISS, Bhubaneswar