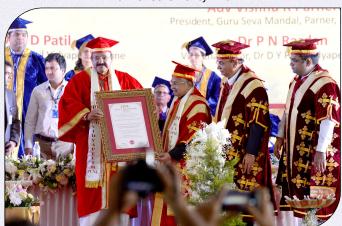

Prof. Achyuta Samanta, Founder KIIT & KISS, Bhubaneswar, conferred with Doctor of Science (Honoris Causa) Degree in the said Convocation. Dr. Pratapsinh G. Jadhav, Chairman & Chief Editor, Pudhari Group and Adv. Vishnu R. Parnekar, President, Guru Seva Mandal, Parner conferred with Doctor of Letters (Honoris Causa) Degree in the said Convocation.

**NEWS LETTER** 

Felicitation of Guests of Honour Shri. Girish Bapat Hon'ble Guardian Minister, Pune

Felicitation of Guests of Honour Dr. D. Y. Patil Former Governor of Bihar

Conferring the degree of Doctor of Science (Honoris Causa) on **Prof. Achyuta Samanta** Founder, KIIT and KISS, Bhubaneswar