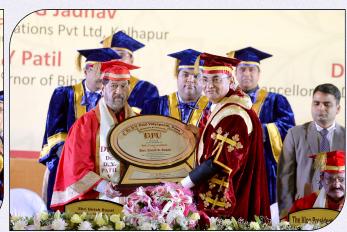

#### 9th Convocation 29th March, 2018

The Ninth Convocation of Dr. D. Y. Patil Vidyapeeth, Pune, (Deemed to be University) was held on Thursday, 29th March, 2018 at our Vidyapeeth Campus, Sant Tukaram Nagar, Pimpri, Pune 411 018.

Shri. M. Venkaiah Naidu, Hon'ble Vice President of India, graced the occasion as a Chief Guest. Shri Girish Bapat, Guardian Minister, Pune and Dr. D. Y. Patil, Former Governor of Bihar were present as Guest of Honour.

Prof. Achyuta Samanta, Founder KIIT & KISS, Bhubaneswar, conferred with Doctor of Science (Honoris Causa) Degree in the said Convocation. Dr. Pratapsinh G. Jadhav, Chairman & Chief Editor, Pudhari Group and Adv. Vishnu R. Parnekar, President, Guru Seva Mandal, Parner conferred with Doctor of Letters (Honoris Causa) Degree in the said Convocation.

Total 1056 students received their Degree / Diploma certificates in the Convocation, which included 12 Ph.D. Fellows. Gold Medals were bestowed upon 19 candidates.

Felicitation of Chief Guest Shri. M. Venkaiah Naidu, Hon'ble Vice President of India