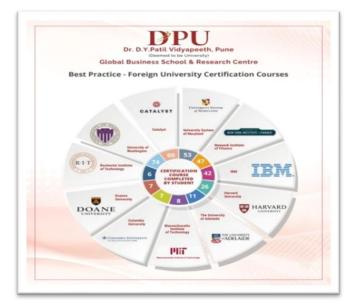

siness School & Research Centre featured in the Best B-School of India published by the reputed Dalal Street Investment Journal

### • GBSRC featured in Times B School Ranking Survey 2021-22

Date: 24<sup>th</sup> February 2022

Global Business School & Research Centre was ranked 35<sup>th</sup> amongst the top 100 private B schools across India and the 50<sup>th</sup> amongst the top 150 B Schools across India by Times B-School Survey 2021-2022.



### • Foreign University Certification Courses

The students of Global Business School & Research Centre, Pune had completed 477 Foreign University Certification Courses by renowned universities like Harvard University, Massachusetts Institute of Technology, Rochester Institute of Technology, Columbia University, University of Washington etc.



| Sr. No. | Course offered by                     | No. of courses completed |
|---------|---------------------------------------|--------------------------|
| 1       | University of Washington              | 88                       |
| 2       | University system of Maryland         | 79                       |
| 3       | Catalyst                              | 69                       |
| 4       | IBM                                   | 67                       |
| 5       | New York Institute of Finance         | 54                       |
| 6       | Harvard University                    | 52                       |
| 7       | The University of Adelaide            | 11                       |
| 8       | Rochester Institute of Technology     | 10                       |
| 9