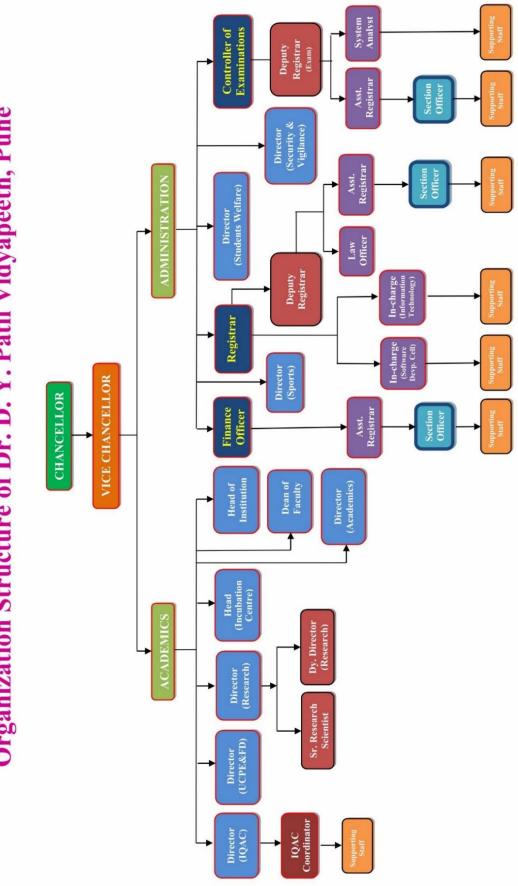

nts' units, the research and development cell along with IQAC conducted series of workshops in the month of July. As a part of the internationalization of the Vidyapeeth, various seminars were organized on QS ranking and QS I-Gauge rating by qualified resource personnel. Various meetings were conducted in the month of June for awareness of various reputed databases for targeting the research paper publication. In addition, luminaries from international universities such as Dr. Shrikant Mane, Director, Genomic Sequencing Laboratory, Yale University, USA; Dr. Murphy, Harvard Medical School; a team of academicians and researchers from John Hopkins University, visited the campus for potential collaborative research projects.









Organization Structure of Dr. D. Y. Patil Vidyapeeth, Pune





## **BOARD OF MANAGEMENT**

| Sr. | Name                  | Designation                                                                                                                                                  | Photograph |
|-----|-----------------------|--------------------------------------------------------------------------------------------------------------------------------------------------------------|------------|
| No. |                       |                                                                                                                                                              |            |
| 1   | Prof. Dr. N. J. Pawar | Vice Chancellor – Chairman