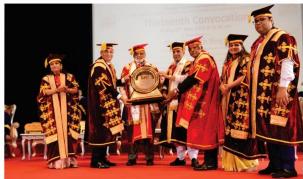

Conferring the Degree of Doctor of Science (Honoris Causa) on **Dr. Vedprakash Mishra** 

Dr. Vedprakash Mishra
Pro Chancellor and Chief Advisor,
Datta Meghe Institute of Medical Sciences,
(Deemed to be University), Nagpur

Felicitation of

Dr. Vedprakash Mishra
Pro Chancellor and Chief Advisor,
Datta Meghe Institute of Medical Sciences,
(Deemed to be University), Nagpur