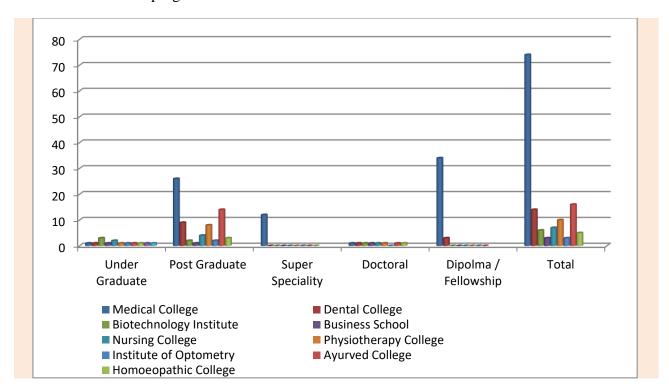

#### VIDYAPEETH AT A GLANCE

The Government of India, Ministry of Human Resource Development, on the advice of UGC, declared Dr. D. Y. Patil Vidyapeeth, Pune as a Deemed-to-be University comprising of Dr. D. Y. Patil Medical College, Hospital and Research Centre, Pimpri, Pune vide its notification dated 11<sup>th</sup> January 2003.

Later on, the Government of India, Ministry of Human Resource Development included three more institutions namely Dr. D. Y. Patil Dental College & Hospital, Pimpri, Pune, Dr. D. Y. Patil College of Nursing, Pimpri, Pune and Dr. D. Y. Patil College of Physiotherapy, Pimpri Pune (which were established in the year 2000) under the ambit of the deemed-to-be-university vide its notification dated 20<sup>th</sup> September 2006.

Subsequently, UGC accorded approval to the three new institutes namely, Dr. D. Y. Patil Biotechnology and Bioinformatics Institute, Pune, Global Business School & Research Centre, Pune and Dr. D. Y. Patil Institute of Optometry & Visual Sciences, Pune, vide its Office Memorandum dated 16<sup>th</sup> March 2010.

Furthermore, the Institute of Distance Learning, Pimpri, Pune was approved by the Joint Committee of UGC-AICTE-DEC, New Delhi vide DEC Letter dated 4th August 2010. Subsequently, UGC accorded approval for continuation vide its letter dt. 3<sup>rd</sup> June 2014. UGC accorded its latest approval vide its letter 6<sup>th</sup> September 2016 for the academic year 2016-17 and 2017-18. UGC has accorded approval for ODL Programs vide its letter dated 26th March 2019 as per clause 4.10 of UGC (Categorization of University only) for the grant of Graded Autonomy Regulation, 2018. Also, UGC has accorded approval vide its letter dated 7<sup>th</sup> July 2020 for the programs to be offered in online mode from the 2019-20 Academic session beginning January 2020 and onward. The Ministry of Human Resource Department (MHRD); vide its notification No. F.10-12/2016-U.3(A) dated 23<sup>rd</sup> February 2018, on the advice of UGC, included the Dr. D. Y. Patil Homoeopathic Medical College & Research Centre, Pimpri, Pune, and Dr. D. Y. Patil College of Ayurved & Research Centre, Pimpri, Pune under the ambit of Dr. D. Y. Patil Vidyapeeth, Pune (Deemed to be University) as constituent colleges. Dr. D. Y. Patil Vidyapeeth, Pune (DPU) had a humble beginning with one institution under its fold. Over the last 19 years, it has grown by leaps and bounds with the addition of 9 more professional institutions. Today the ten institutions of Dr. D. Y. Patil Vidyapeeth, Pune have created a brand name "DPU" in the field of Medicine, Dentistry, Nursing, Physiotherapy, Optometry, Biotechnology, and Management including the Institute of Distance Learning, Centre for Online Learning, Ayurved and Homeopathy. These ten institutions are providing quality education to over 5200 students. Dr. D. Y. Patil Vidyapeeth, Pune has state-of-the-art infrastructure and dedicated faculty over and above the respective council norms. All the programs offered in these Constituent Units of the Vidyapeeth are duly recognized by the respective Councils such as NMC / DCI / INC / NCISM / NCH / AICTE / UGC, etc. All our hospitals viz Medical, Dental, Ayurved, and Homoeopathy are NABH accredited and laboratories are NABL accredited. Dr. D. Y. Patil Vidyapeeth, Pune has been Accredited (3<sup>rd</sup> Cycle) by NAAC with a CGPA of 3.64 on Four point scale at 'A++' Grade. The Vidyapeeth is also an ISO 9001:2015, ISO 14001:2015, and Green Education Campus Certified University.