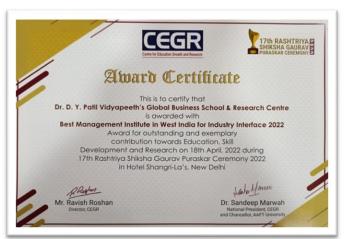

|





INDEPENDENCE DAY 2021 Date – 17<sup>th</sup> August 2021





TEACHERS DAY
Date: 06<sup>th</sup> September 2021





SCIENTIFIC DAY
DATE: 14th March 2022





### **BLOOD DONATION CAMP**

Date-05th January 2022





### TRADITIONAL DAY

Date – 08<sup>th</sup> March 2022





### WORLD OPTOMETRY DAY

Date – 23<sup>rd</sup> March 2022





LITERACY DAY DATE: 08th September 2021





### WORLD SIGHT DAY DATE: 14th October 2021

GBSRC received the "Best Management Institute in West India for Industry Interface **2022 Award"**Date: 18<sup>th</sup> April 2022

Global Business School & Research Centre, Pune had received the "Best Management Institute in West India for Industry Interface 2022 Award" in the CEGR 17th Rashtriya Shikha Gaurav Puraskar Ceremony at New Delhi.



### • GBSRC featured in the Best B-School of India by Dalal Street Investment Journal

Date: 17<sup>th</sup> January 2022

Global Business School & Research Centre featured in the Best B-School of India published by the reputed Dalal Street Investment Journal

### • GBSRC featured in Times B School Ranking Survey 2021-22

Date: 24<sup>th</sup> February 2022

Global Business School & Research Centre was ranked 35<sup>th</sup> amongst the top 100 private B schools across India and the 50<sup>th</sup> amongst the top 150 B Schools across India by Times B-School Survey 2021-2022.



### • Foreign University Certification Courses

The students of Global Business School & Research Centre, Pune had completed 477 Foreign University Certification Courses by renowned universities like Harvard Univ