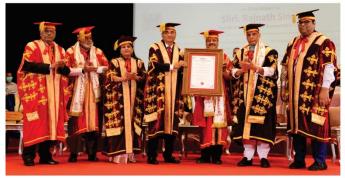

## 13th Convocation 20th May, 2022

Felicitation of Chief Guest
Shri. Rajnath Singh
Defence Minister, Government of India

Conferring the Degree of Doctor of Letters (Honoris Causa) on **Dr. Abhay Firodia**Chairman, Force Motors Ltd., Pune

Felicitation of

Dr. Abhay Firodia

Chairman, Force Motors Ltd., Pune

Conferring the Degree of Doctor of Letters (Honoris Causa) on **Shri. Prataprao Pawar**Chairman, Sakal Media Group, Pune

Felicitation of
Shri. Prataprao Pawar
Chairman, Sakal Media Group, Pune

Conferring the Degree of Doctor of Science (Honoris Causa) on **Dr. Vedprakash Mishra** 

Dr. Vedprakash Mishra
Pro Chancellor and Chief Advisor,
Datta Meghe Institute of Medical Sciences,
(Deemed to be University), Nagpur