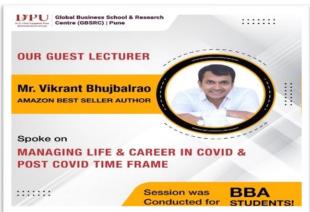

## FACULTY & STUDENTS VISITS FOREIGN COUNTRIES FOR VARIOUS PURPOSES (WORKSHOPS, SEMINARS, ETC.)