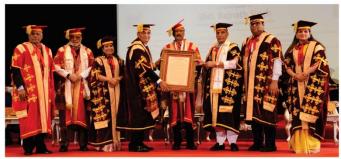

## 13th Convocation 20th May, 2022

Felicitation of Chief Guest
Shri. Rajnath Singh
Defence Minister, Government of India

Conferring the Degree of Doctor of Letters (Honoris Causa) on **Dr. Abhay Firodia**Chairman, Force Motors Ltd., Pune

Felicitation of

Dr. Abhay Firodia

Chairman, Force Motors Ltd., Pune

Conferring the Degree of Doctor of Letters (Honoris Causa) on **Shri. Prataprao Pawar**Chairman, Sakal Media Group, Pune

Felicitation of
Shri. Prataprao Pawar
Chairman, Sakal Media Group, Pune