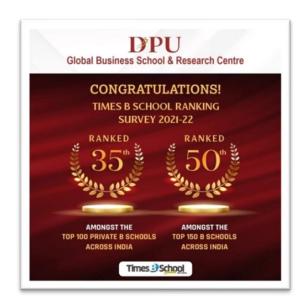

Global Business School & Research Centre, Pune had received the "Best Management Institute in West India for Industry Interface 2022 Award" in the CEGR 17th Rashtriya Shikha Gaurav Puraskar Ceremony at New Delhi.



### • GBSRC featured in the Best B-School of India by Dalal Street Investment Journal

Date: 17<sup>th</sup> January 2022

Global Business School & Research Centre featured in the Best B-School of India published by the reputed Dalal Street Investment Journal

### • GBSRC featured in Times B School Ranking Survey 2021-22

Date: 24<sup>th</sup> February 2022

Global Business School & Research Centre was ranked 35<sup>th</sup> amongst the top 100 private B schools across India and the 50<sup>th</sup> amongst the top 150 B Schools across India by Times B-School Survey 2021-2022.



### • Foreign University Certification Courses

The students of Global Business School & Research Centre, Pune had completed 477 Foreign University Certification Courses by renowned universities like Harvard University, Massachusetts Institute of Technology, Rochester Institute of Technology, Columbia University, University of Washington etc.



| Sr. No. | Course offered by                     | No. of courses completed |
|---------|---------------------------------------|--------------------------|
| 1       | University of Washington              | 88                       |
| 2       | University system of Maryland         | 79                       |
| 3       | Catalyst                              | 69                       |
| 4       | IBM                                   | 67