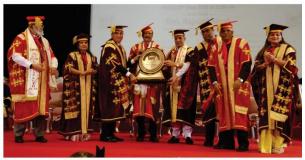

Conferring the Degree of Doctor of Science (Honoris Causa) on **Dr. Vedprakash Mishra** 

Dr. Vedprakash Mishra
Pro Chancellor and Chief Advisor,
Datta Meghe Institute of Medical Sciences,
(Deemed to be University), Nagpur

Felicitation of

Dr. Vedprakash Mishra
Pro Chancellor and Chief Advisor,
Datta Meghe Institute of Medical Sciences,
(Deemed to be University), Nagpur