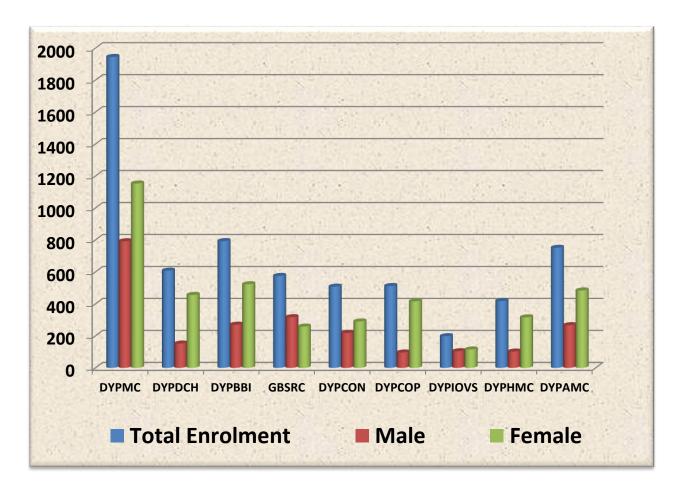

Furthermore, the Institute of Distance Learning, Pimpri, Pune was approved by the Joint Committee of UGC-AICTE-DEC, New Delhi vide DEC Letter dated 4th August 2010. Subsequently, UGC accorded approval for continuation vide its letter dt. 3<sup>rd</sup> June 2014. UGC accorded its latest approval vide its letter 6<sup>th</sup> September 2016 for the academic year 2016-17 and 2017-18. UGC has accorded approval for ODL Programs vide its letter dated 26th March 2019 as per clause 4.10 of UGC (Categorization of University only) for the grant of Graded Autonomy Regulation, 2018. Also, UGC has accorded approval vide its letter dated 7<sup>th</sup> July 2020 for the programs to be offered in online mode from the 2019-20 Academic session beginning January 2020 and onward. The Ministry of Human Resource Department (MHRD); vide its notification No. F.10-12/2016-U.3(A) dated 23<sup>rd</sup> February 2018, on the advice of UGC, included the Dr. D. Y. Patil Homoeopathic Medical College & Research Centre, Pimpri, Pune, and Dr. D. Y. Patil College of Ayurved & Research Centre, Pimpri, Pune under the ambit of Dr. D. Y. Patil Vidyapeeth, Pune (Deemed to be University) as constituent colleges. Dr. D. Y. Patil Vidyapeeth, Pune (DPU) had a humble beginning with one institution under its fold. Over the last 19 years, it has grown by leaps and bounds with the addition of 9 more professional institutions. Today the ten institutions of Dr. D. Y. Patil Vidyapeeth, Pune have created a brand name "DPU" in the field of Medicine, Dentistry, Nursing, Physiotherapy, Optometry, Biotechnology, and Management including the Institute of Distance Learning, Centre for Online Learning, Ayurved and Homeopathy. These ten institutions are providing quality education to over 5200 students. Dr. D. Y. Patil Vidyapeeth, Pune has state-of-the-art infrastructure and dedicated faculty over and above the respective council norms. All the programs offered in these Constituent Units of the Vidyapeeth are duly recognized by the respective Councils such as NMC / DCI / INC / NCISM / NCH / AICTE / UGC, etc. All our hospitals viz Medical, Dental, Ayurved, and Homoeopathy are NABH accredited and laboratories are NABL accredited. Dr. D. Y. Patil Vidyapeeth, Pune has been Accredited (3<sup>rd</sup> Cycle) by NAAC with a CGPA of 3.64 on Four point scale at 'A++' Grade. The Vidyapeeth is also an ISO 9001:2015, ISO 14001:2015, and Green Education Campus Certified University.