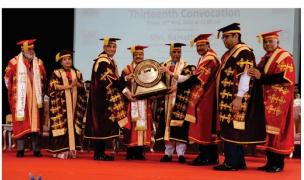

## 13th Convocation 20th May, 2022

Felicitation of Chief Guest
Shri. Rajnath Singh
Defence Minister, Government of India

Conferring the Degree of Doctor of Letters (Honoris Causa) on **Dr. Abhay Firodia**Chairman, Force Motors Ltd., Pune