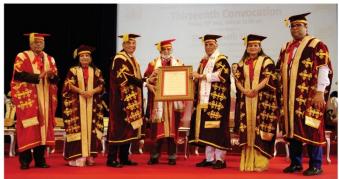

## 13th Convocation 20th May, 2022

Felicitation of Chief Guest
Shri. Rajnath Singh
Defence Minister, Government of India

Conferring the Degree of Doctor of Letters (Honoris Causa) on **Dr. Abhay Firodia**Chairman, Force Motors Ltd., Pune

Felicitation of

Dr. Abhay Firodia

Chairman, Force Motors Ltd., Pune

Conferring the Degree of Doctor of Letters (Honoris Causa) on **Shri. Prataprao Pawar**Chairman, Sakal Media Group, Pune

Felicitation of
Shri. Prataprao Pawar
Chairman, Sakal Media Group, Pune