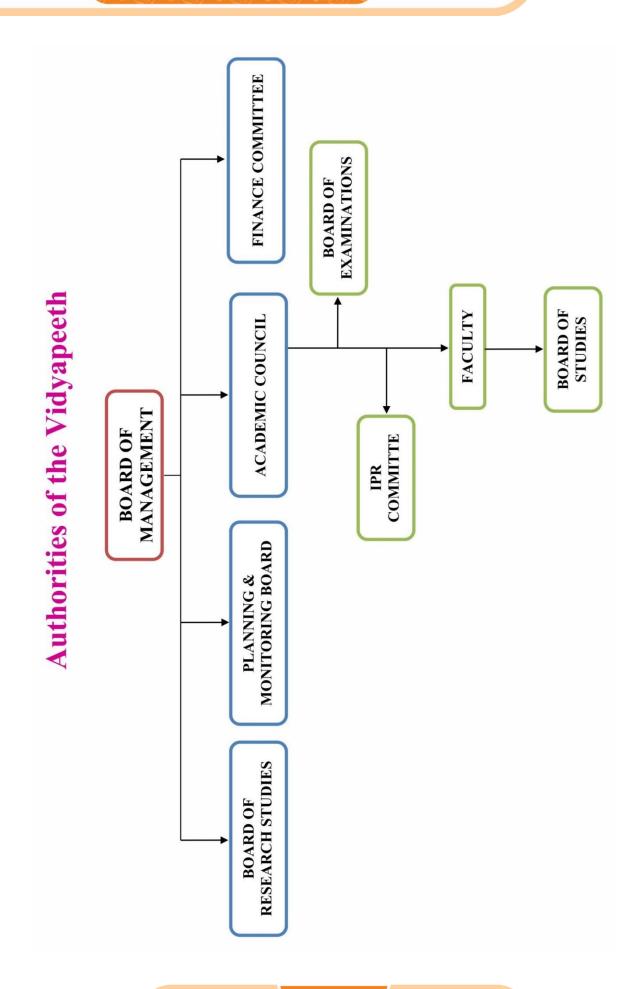

## **BOARD OF MANAGEMENT**

| Sr. | Name                  | Designation                                                                                                                                                  | Photograph |
|-----|-----------------------|--------------------------------------------------------------------------------------------------------------------------------------------------------------|------------|
| No. |                       |                                                                                                                                                              |            |
| 1   | Prof. Dr. N. J. Pawar | Vice Chancellor – Chairman                                                                                                                                   |            |
| 2   | Dr. D. Gopalakrishnan | Dean, Faculty of Dentistry, Dr. D. Y. Patil<br>Dental College & Hospital, Pimpri, Pune                                                                       |            |
| 3   | Prof. B. M. Hegde     | Former Vice Chancellor, Manipal University, Manipal                                                                                                          |            |
| 4   | Prof. A. M. Pathan    | Former Vice Chancellor, Central University of Karnataka Gulbarga and Maulana Azad National Urdu University.                                                  |            |
| 5   | Dr. M. G. Takwale     | Former Vice Chancellor of Shivaji<br>University of Kolhapur & Pravara Institute of<br>Medical Sciences                                                       |            |
| 6   | Prof. N. K. Chadha    | Professor & Head, Department of<br>Psychology, Arts Faculty Extension<br>Building, University of Delhi, Delhi.<br>(Nominee of MHRD)                          |            |
| 7   | Dr. Neelu Nawani      | Professor, Dr. D. Y. Patil Biotechnology & Bioinformatics Institute, Pune                                                                                    |            |
| 8   | Dr. J. S. Bhawalkar   | Dean, Professor, Dept. of Community<br>Medicine, Dean, Faculty of Medicine Dr. D.<br>Y. Patil Medical College, Hospital and<br>Research Centre, Pimpri, Pune |            |