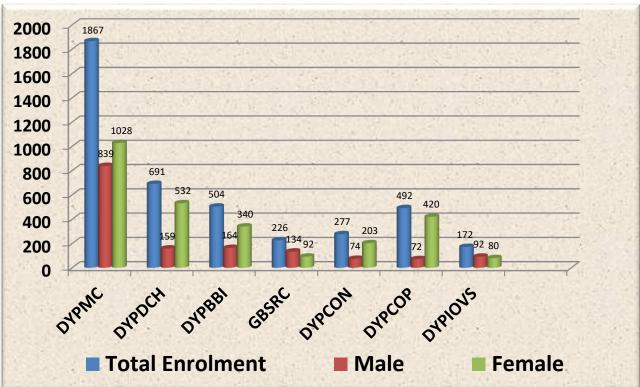

- (i) Dr. D. Y. Patil Medical College, Hospital & Research Centre, Pimpri, Pune
- (ii) Dr. D. Y. Patil Dental College and Hospital, Pimpri, Pune
- (iii) Dr. D. Y. Patil College of Physiotherapy, Pimpri, Pune
- (iv) Dr. D. Y. Patil College of Nursing, Pimpri, Pune
- (v) Global Business School and Research Centre, Tathawade, Pune
- (vi) Dr. D. Y. Patil Biotechnology & Bioinformatics Institute, Tathawade, Pune
- (vii) Dr. D. Y. Patil Institute of Optometry & Visual Sciences, Pimpri, Pune
- (viii) Institute of Distance Learning, Pimpri, Pune