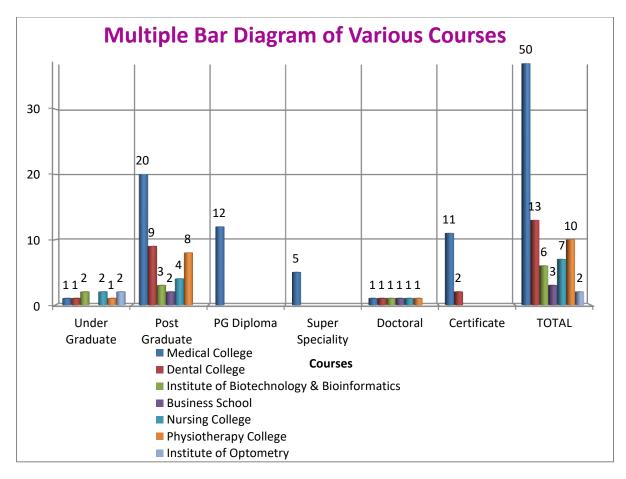

Today, the Vidyapeeth has eight Constituent Colleges/institutions which offer various undergraduate, post graduate, PhD, post doctoral fellowship & certificate programmes in the faculty of Medicine, Dentistry, Nursing, Physiotherapy, Management, Biotechnology & Bioinformatics & Optometry.