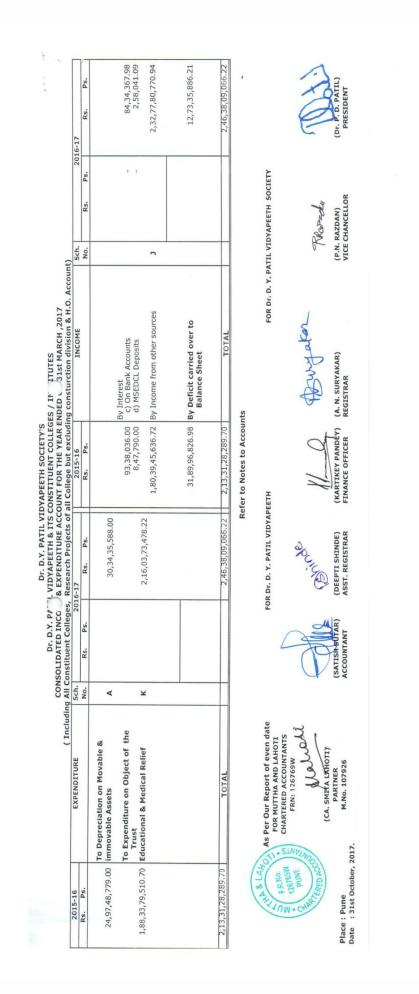

| 3,21,28,88,869.61                    |
| FR.NO.                             | As Per Our Report of even date<br>FOR MUTTHA AND LAHOTI<br>CHARTERED ACCOUNTANTS<br>FRN: 126769W |      | FOR                          | FOR Dr. D. Y. PATIL VIDVAPEETH | EETH                                           | Refer to Notes to Accounts<br>FOR Dr. D. Y. P.                                                                                   | ATIL VID | ccounts<br>FOR Dr. D. Y. PATIL VIDYAPEETH SOCIETY |                                      |



KILL BUNJAKAR (KARTIKEY PANDEY) (A. N. SURYAKAR) FINANCE OFFICER REGISTRAR

DEPTI SHINDE) ASST. REGISTRAR

(SATISH SUTAR) ACCOUNTANT

(CA. SMITHERHOTI) (CA. SMITHERHOTI) PARTNER M.NO. 107926

Place : Pune Date : 31st October, 2017. PUNE R RED AC



Dr. D.Y. PATIL VIDYAPEETH SOCIETY Dr. D.Y. PATIL VIDYAPEETH & ITS CONSTITUENT COLLEGES / INSTITUTES SCHEDULE "A" FIXED ASSETS & DEPRECIATION THEREON AS ON 31ST MARCH, 2017

|                                                |                                   |                             | Gross Block                |                 |                                | Rate |                             | Depreciation Block          |                                | Net Block                    | lock                            |
|------------------------------------------------|-----------------------------------|-----------------------------|----------------------------|-----------------|--------------------------------|------|-----------------------------|-----------------------------|