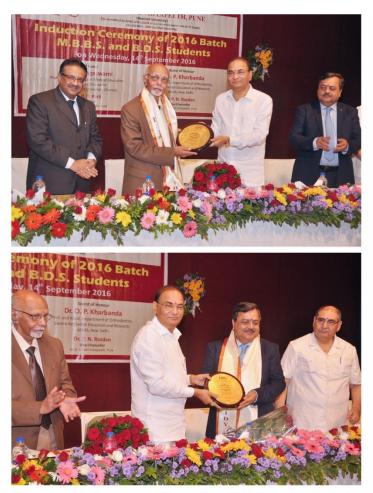

# Induction Ceremony of 2016 Batch MBBS / BDS Programme

Chief Guest Dr. S. Rangaswami, former Vice Chancellor of Sri. Ramchandra University, Chennai and Guest of Honour Dr. O. P. Kharbanda, Prof. & Head, Department of Orthodontics, AIIMS, New Delhi addressing the new entrants of MBBS & BDS during the Induction Ceremony on 4th September 2016.

Induction Ceremony of MBBS / BDS 2016 Batch Students, Parents and Heads of Institutions & officials of DPU.

# **DPU Teacher Awards Ceremony**

Lamp Lighting Ceremony by the hands of Dr. S. Rangaswami, former Vice Chancellor of Sri. Ramchandra University, Chennai, Dr. O. P. Kharbanda, Prof. & Head, Department of Orthodontics, AIIMS, New Delhi, Dr. P. D. Patil, Chancellor, DPU and Dr. P. N. Razdan, Vice Chancellor, DPU

Innovative Teaching Award to Dr. Hetal Rathod for the year 2016 by the hands of Dr. S. Rangaswami, former Vice Chancellor of Sri. Ramchandra University, Chennai and Dr. P. D. Patil, Chancellor, DPU

Research Award to Dr. Supriya Kheur for the year 2016 by the hands of Dr. S. Rangaswami, former Vice Chancellor of Sri. Ramchandra University, Chennai and Dr. P. D. Patil, Chancellor, DPU

Dr. P. D. Patil Young Researcher Award to Dr. Nilesh Kumar Sharma for the year 2016 by the hands of Dr. S. Rangaswami, former Vice Chancellor of Sri. Ramchandra University, Chennai and Dr. P. D. Patil, Chancellor, DPU