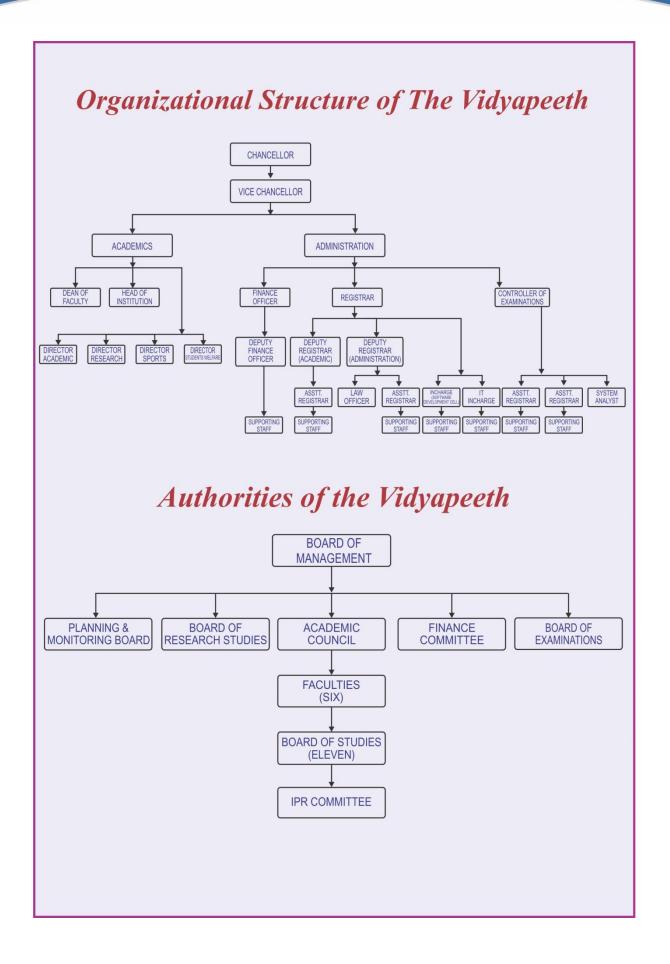

## **BOARD OF MANAGEMENT**

| Sr.<br>No. | Name                   | Designation                                                                                                                                                  | Photograph |
|------------|------------------------|--------------------------------------------------------------------------------------------------------------------------------------------------------------|------------|
| 1          | Dr. P. N. Razdan       | Vice Chancellor – Chairman                                                                                                                                   |            |
| 2          | Dr. A. L. Kakrani      | Dean, Faculty of Medicine and Professor & Head,<br>Department of Medicine, Dr. D. Y. Patil Medical<br>College, Hospital and Research Centre, Pimpri,<br>Pune |            |
| 3          | Dr. Deepak<br>Kulkarni | Dean, Dr. D. Y. Patil Dental College & Hospital,<br>Pimpri, Pune<br>Dean, Faculty of Dentistry                                                               |            |
| 4          | Prof. B. M. Hegde      | Former Vice Chancellor, Manipal University,<br>Manipal                                                                                                       |            |
| 5          | Prof. A. M. Pathan     | Former Vice Chancellor, Central University of<br>Karnataka Gulbarga and Maulana Azad National<br>Urdu University.                                            |            |
| 6          | Dr. M. G. Takwale      | Former Vice Chancellor of Shivaji University of<br>Kolhapur & Pravara Institute of Medical Sciences                                                          |            |
| 7          | Prof. N. K. Chadha     | Professor & Head, Department of Psychology, Arts<br>Faculty Extension Building, University of Delhi,<br>Delhi. (Nominee of MHRD)                             |            |
| 8          | Dr. Neelu Nawani       | Professor, Dr. D. Y. Patil Biotechnology &<br>Bioinformatics Institute,Pune                                                                                  |            |

## **ACADEMIC COUNCIL**

| Sr.<br>No. | Name                       | Designation                                                                                                                                           |
|------------|----------------------------|-------------------------------------------------------------------------------------------------------------------------------------------------------|
| 1.         | Dr. P. N. Razdan           | Chairman, Vice Chancellor, Dr. D. Y. Patil Vidyapeeth, Pune                                                                                           |
| 2.         | Dr. Dalvi Shashank         | Former Vice Chancellor,Pravara Institute of Medical Sciences<br>Deemed University, Aurangabad – 431 002                                               |
| 3.         | Dr. Y. M. Jayaraj          | Pro Vice Chancellor, Pravara Institute of Medical Sciences<br>Deemed University, Ahmednagar                                                           |
| 4.         | Prof. Dr. Deelip Mhaisekar | Vice Chancellor, Maharashtra University of Health Sciences, (MUHS),Dindori Road, Mhasrul                                                              |
| 5.         | Dr. Arvind Sangamnerkar    | Director, Colony Nursing Home, Laxmi Park, Navi Peth, Pune                                                                                            |
| 6.         | Dr. Alok Bhattacharya      | Professor, School of Life Sciences and School of Computational and<br>Integrative Sciences, Jawaharlal Nehru University, New Delhi                    |
| 7.         | Prof. K. Sudha Rao         | Eminent Educationist, Chief Executive Officer, S.D.M., Educational Society (R), Bangalore                                                             |
| 8.         | Dr. A. L. Kakrani          | Dean, Faculty of Medicine and Head, Department of General<br>Medicine, Dr. D. Y. Patil Medical College, Hospital and Research<br>Centre, Pimpri, Pune |
| 9.         | Dr. Deepak Kulkarni        | Dean, Dr. D. Y. Patil Dental College & Hospital, Pimpri, Pune                                                                                         |
| 10.        | Dr. J. K. Pal              | Director, Dr. D. Y. Patil Biotechnology and Bioinformatics<br>Institute, Tathawade, Pune                                                              |
| 11.        | Dr. L. K. Tripathy         | Director, Global Business School and Research Centre, Tathawade,<br>Pune                                                                              |
| 12.        | Dr. K. S. Jamadar          | Principal, Dr. D. Y. Patil College of Nursing, Pimpri, Pune                                                                                           |
| 13.        | Dr. Tushar Palekar         | Principal, Dr. D. Y. Patil College of Physiotherapy, Pimpri, Pune                                                                                     |
| 14.        | Dr. P. R. Manvikar         | Head, Department of Anatomy, Dr. D. Y. Patil Medical College,<br>Hospital and Research Centre, Pimpri, Pune                                           |
| 15.        | Dr. (Mrs.) N. G. Borade    | Head, Department of Physiology, Dr. D. Y. Patil Medical College,<br>Hospital and Research Centre, Pimpri, Pune                                        |
| 16.        | Dr. (Mrs.) M. A. Tilak     | Head, Department of Biochemistry, Dr. D. Y. Patil Medical College,<br>Hospital and Research Centre, Pimpri, Pune                                      |
| 17.        | Dr. (Col.) Harsh Kumar     | Head, Department of Pathology, Dr. D. Y. Patil Medical College,<br>Hospital and Research Centre, Pimpri, Pune                                         |
| 18.        | Dr. R. N. Misra            | Head, Department of Microbiology, Dr. D. Y. Patil Medical College,<br>Hospital and Research Centre, Pimpri, Pune                                      |
| 19.        | Dr. A. V. Tilak            | Head, Department of Pharmacology, Dr. D. Y. Patil Medical College,<br>Hospital and Research Centre, Pimpri, Pune                                      |
| 20.        | Dr. A. L. Ghangale         | Head, Department of FMT, Dr. D. Y. Patil Medical College, Hospital and Research Centre, Pimpri, Pune                                                  |
| 21.        | Dr. Amitav Banerjee        | Head, Department of Community Medicine, Dr. D. Y. Patil Medical<br>College, Hospital and Research Centre, Pimpri, Pune                                |
| 22.        | Dr. S. R. Agarkhedkar      | Head, Department of Paediatrics, Dr. D. Y. Patil Medical College,<br>Hospital and Research Centre, Pimpri, Pune                                       |
| 23.        | Dr. Daniel Saldanha        | Head, Department of Psychiatry, Dr. D. Y. Patil Medical College,<br>Hospital and Research Centre, Pimpri, Pune                                        |