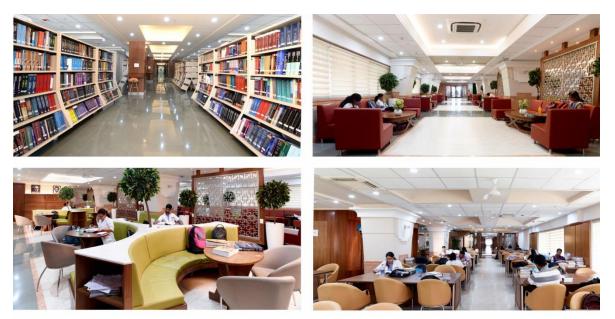

## **A Resource and Information Centre – Library**

The Dr. D. Y. Patil Medical College Learning Resource Centre (LRC) is rapidly building up to be one of the leading professional research library. All bibliographic details of books, journals, and CD-ROM databases are accessible through the campus network. The library has vast number of printed documents, and it has established contacts with other organizations for exchange of the Institute's publications and inter – library loan arrangement. Each institutions have their own world class ambience with library.

The Medical College library is having 50,000 sq.ft. area. There are four reading rooms, two for U. G. students one for faculty & one for P. G. Students with centralized A.C. There are three stack rooms for shelving the reference books, textbooks and bound volumes. There is a specious journal section, Audio visual room and e-library having 50 nodes.

Reading Room of Dr. D. Y. Patil Medical College, Hospital and Research Centre, Pune.