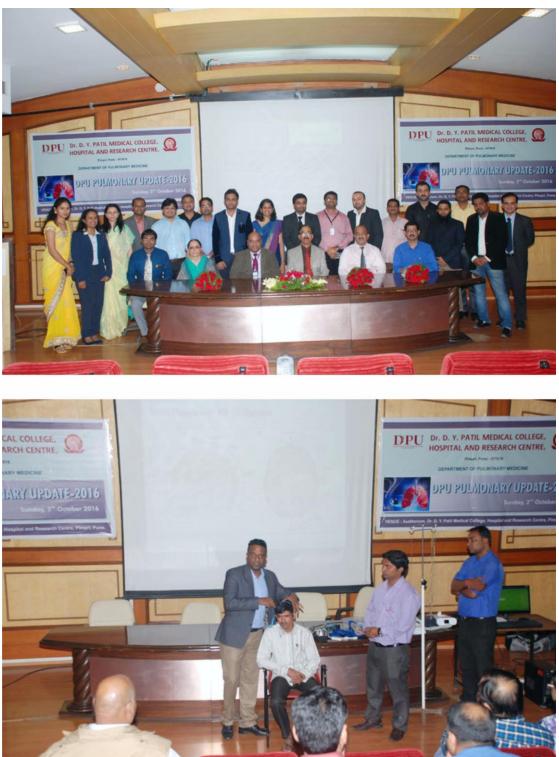

## **CME WORKSHOP**

Dr. D. Y. Patil Medical College, Hospital and Research Centre, Dept. of Pulmonary Medicine conducted CME Workshop on "DPU Pulmonary Update- 2016" on 1st & 2nd October 2016. by Dr. M. S. Barthwal and Dr. Raja Yarra Ramakrishanan