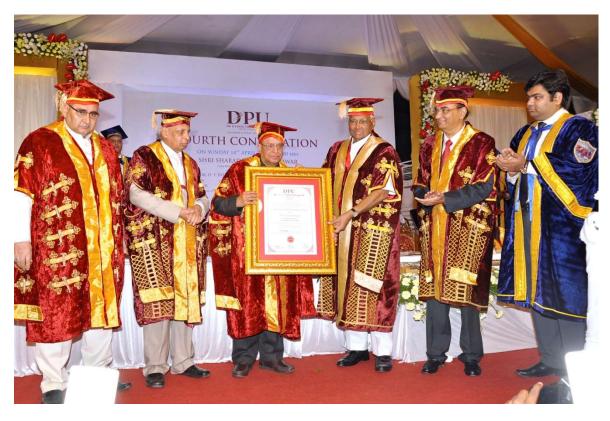

Felicitation of Chief Guest Shri. Sharadchandraji Pawar, Union Minister of Agriculture & Food Processing Industries, Government of India

Chief Guest Shri. Sharadchandraji Pawar delivering the Convocation Address