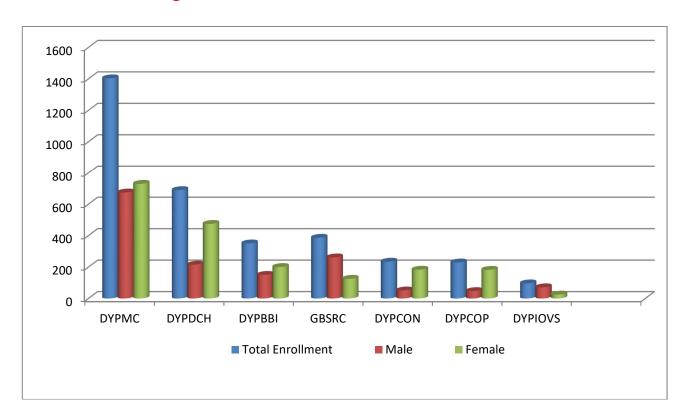

# Vidyapeeth at a Glance

Dr. D. Y. Patil Vidyapeeth, Pune was accorded the status of Deemed University under Section 3 of the UGC Act, 1956, in January 2003 by the University Grants Commission, New Delhi. The Vidyapeeth provides high quality education in the Faculties of Medicine, Dentistry, Allied Medical Sciences, Nursing, Biotechnology & Bioinformatics and Management through seven institutions. In each programme, the University ensures a high quality of education provided in the pursuit of knowledge and creativity. Though the University started with one constituent unit, i.e. Medical College in January, 2003, it has now seven constituent colleges/institutions offering various programmes. These are as follows:

- (i) Padmashree Dr. D. Y. Patil Medical College, Hospital & Research Centre, Pimpri, Pune
- (ii) Dr. D. Y. Patil Dental College and Hospital, Pimpri, Pune
- (iii) Padmashree Dr. D. Y. Patil College of Physiotherapy, Pimpri, Pune
- (iv) Padmashree Dr. D. Y. Patil College of Nursing, Pimpri, Pune
- (v) Global Business School and Research Centre, Tathawade, Pune
- (vi) Dr. D. Y. Patil Biotechnology & Bioinformatics Institute, Tathawade, Pune
- (vii) Dr. D. Y. Patil Institute of Optometry & Visual Sciences, Pimpri, Pune

### Highlights of the Vidyapeeth

- More than 550 teachers committed to the promotion of quality education by way of dissemination of knowledge to 2856 students enrolled for various programmes and through dedicated research activities
- Advanced curricula, updated at regular intervals as per requirement.
- Continuing Faculty Development programe
- Libraries with ample and latest books, journals, periodicals and on-line databases
- State-of-the-art infrastructure
- Well-equipped laboratories
- Latest teaching-learning facilities including tele-conferencing facility
- Wi-Fi campuses
- Air-conditioned auditorium
- Well-furnished independent hostels for boys and girls
- Parent Teacher interaction
- Mentorship programme
- Extracurricular activities
- Transportation facility