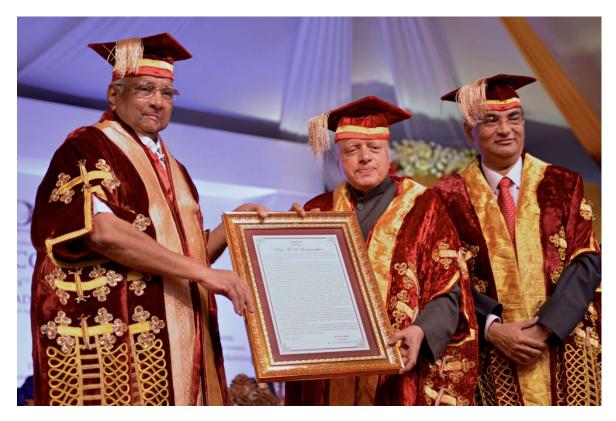

# Photographs of Fourth Convocation – 2013

Gold Medal Awardees with Chief Guest

**Doctor of Science** (*Honoris Causa*) Degree being confirmed on **Dr. K. Kasturirangan**, Member (Science), Planning Commission Government of India.