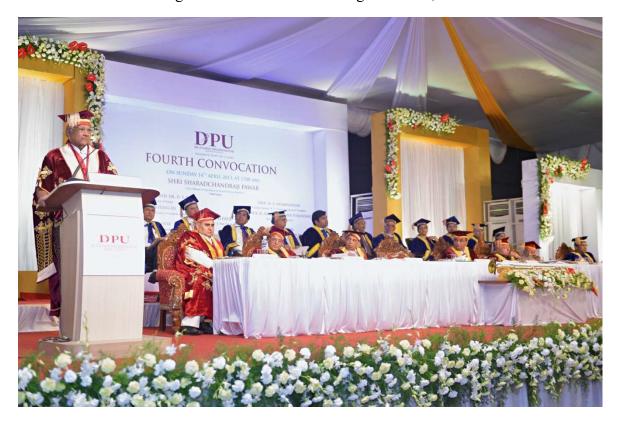

Felicitation of Chief Guest Shri. Sharadchandraji Pawar, Union Minister of Agriculture & Food Processing Industries, Government of India

Chief Guest Shri. Sharadchandraji Pawar delivering the Convocation Address