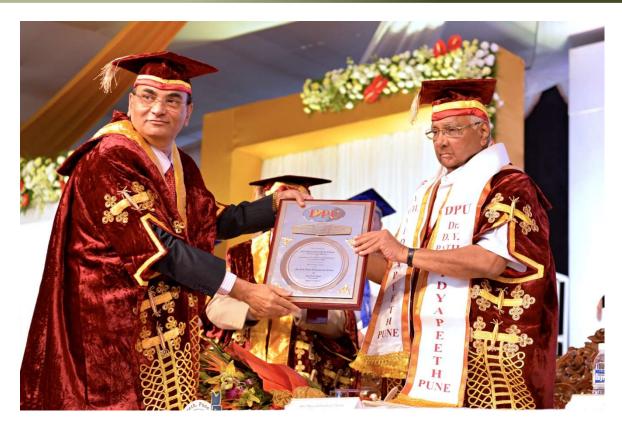

**Doctor of Letters** (*Honoris Causa*) Degree being confirmed on **Shri. B. M. alias Babasaheb Purandare**, an Eminent historian.

Doctor of Science (*Honoris Causa*) Degree being confirmed on **Prof. M. S. Swaminathan**, Emeritus Chairman, M. S. Swaminathan Research Foundation, Chennai