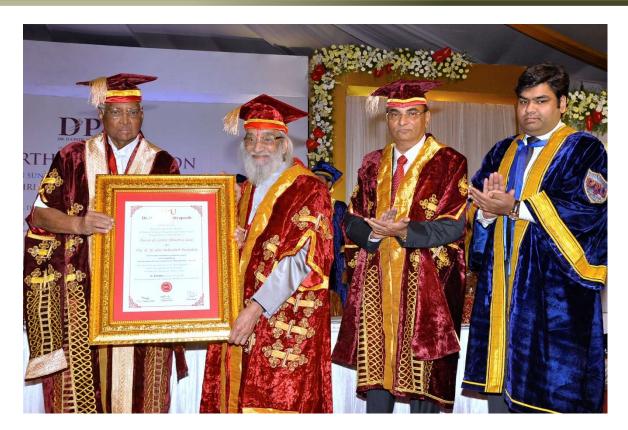

**Doctor of Letters** (*Honoris Causa*) Degree being confirmed on **Shri. B. M. alias Babasaheb Purandare**, an Eminent historian.

Doctor of Science (*Honoris Causa*) Degree being confirmed on **Prof. M. S. Swaminathan**, Emeritus Chairman, M. S. Swaminathan Research Foundation, Chennai