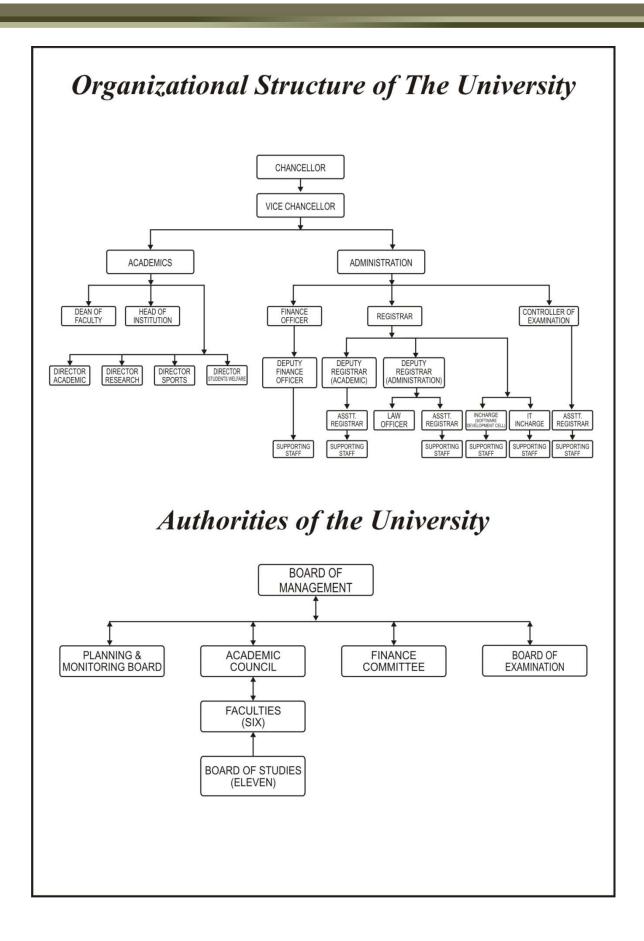

10 Super specialty OPDs and 21 Operation Theatres
- Angiography, Angioplasty and Stent Implantations facility
- Cardio-Vascular Surgery (Bypass and Valve Replacement)
- Electrophysiology and Radio Frequency Ablation Therapy
- Paediatric and Neonatal Surgery
- Transplantation of Kidney and Bone Marrow
- Replacement of Hip, Elbow and Knee Joints
- Cosmetic Surgery & Laser Surgical facility
- Cancer Diagnosis and Treatment including Radiotherapy
- Ultrafast Cardiac C. T. Scan, M.R.I. and Colour Doppler
- In-Vitro Fertilization and Embryo Transplant (Test Tube Baby)
- Trauma Centre and Renal Dialysis
- Eye Bank, Stem Cell Bank, Bone Marrow Bank
- Blood Bank with component separation facility
- Cardiac, Surgical, Medical, Neonatal & Paediatric Intensive Care Units
- Helipad for air ambulance



### **BOARD OF MANAGEMENT**

| Sr. No. | Name                  | Designation                                                                                                                                                             | Photograph |
|---------|-----------------------|-------------------------------------------------------------------------------------------------------------------------------------------------------------------------|------------|
| 1       | Dr. P. N. Razdan      | Vice Chancellor – Chairman                                                                                                                                              |            |
| 2.      | Prof. B. M. Hegde     | Former Vice Chancellor, Manipal University, Manipal