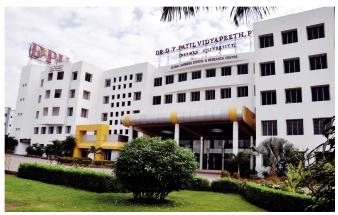

## Dr. D. Y. PATIL VIDYAPEETH, PUNE

(Deemed University)

ANNUAL REPORT 2012 - 2013

# Vidyapeeth at a Glance

Dr. D. Y. Patil Vidyapeeth, Pune was accorded the status of Deemed University under Section 3 of the UGC Act, 1956, in January 2003 by the University Grants Commission, New Delhi. The Vidyapeeth provides high quality education in the Faculties of Medicine, Dentistry, Allied Medical Sciences, Nursing, Biotechnology & Bioinformatics and Management through seven institutions. In each programme, the University ensures a high quality of education provided in the pursuit of knowledge and creativity. Though the University started with one constituent unit, i.e. Medical College in January, 2003, it has now seven constituent colleges/institutions offering various programmes. These are as follows: