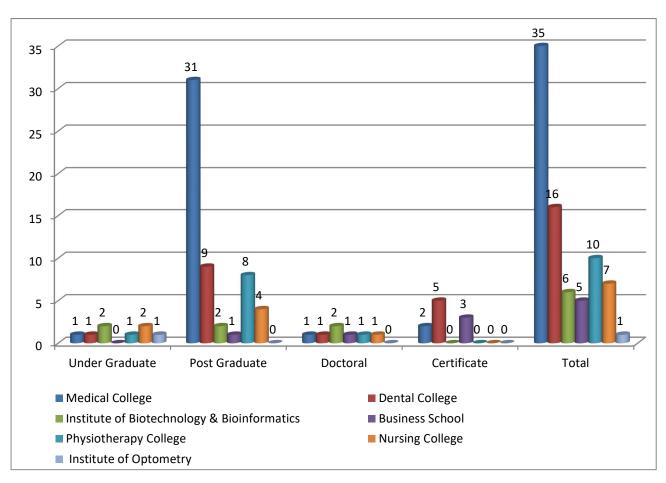

# Vidyapeeth at a Glance

Dr. D. Y. Patil Vidyapeeth, Pune was accorded the status of Deemed University under Section 3 of the UGC Act, 1956, in January 2003 by the University Grants Commission, New Delhi. The Vidyapeeth provides high quality education in the Faculties of Medicine, Dentistry, Allied Medical Sciences, Nursing, Biotechnology & Bioinformatics and Management through seven institutions. In each programme, the University ensures a high quality of education provided in the pursuit of knowledge and creativity. Though the University started with one constituent unit, i.e. Medical College in January, 2003, it has now seven constituent colleges/institutions offering various programmes. These are as follows:

- (i) Padmashree Dr. D. Y. Patil Medical College, Hospital & Research Centre, Pimpri, Pune
- (ii) Dr. D. Y. Patil Dental College and Hospital, Pimpri, Pune
- (iii) Padmashree Dr. D. Y. Patil College of Physiotherapy, Pimpri, Pune
- (iv) Padmashree Dr. D. Y. Patil College of Nursing, Pimpri, Pune
- (v) Global Business School and Research Centre, Tathawade, Pune
- (vi) Dr. D. Y. Patil Biotechnology & Bioinformatics Institute, Tathawade, Pune
- (vii) Dr. D. Y. Patil Institute of Optometry & Visual Sciences, Pimpri, Pune